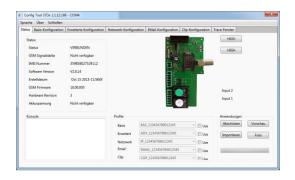

## **Configuration Tool**

CEP's PC-based configuration tool supports system users in the integration phase:

- Direct connection via RS232
- Configuration of all existing parameters
- Display of current status
- Tracing and monitoring of the device's status
- Diagnostics during and after the installation of the device
- Software download