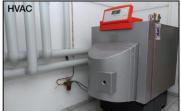

#### Control of...

- Heating system
- Sprinkling system
- Pumps
- Gates
- Entry Areas