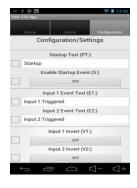

#### **STD Smartphone App**

The free of charge STD Android App simplifies the configuration and utilization of the telemetry units.

The following features are supported:

- Management of all listed devices
- Direct control of the relais
- Extensive options for configuration
- Tracing and monitoring of devices, etc.