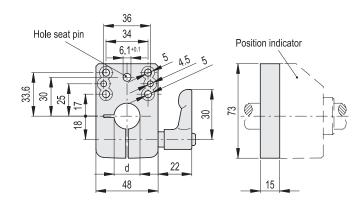

#### FEATURES AND APPLICATIONS

BSA52-E locking bases allow an easy and quick locking of the spindles after their positioning. Ø 6.1 mm hole to fit the referring pin of the indicator. Handle positioned either on the right or on the left. Fitting to the machine by means of two cylindrical-head screws (not included in the supply).

Code Description dH7 CE.99091 BSA52-E-12 12 CE.99093 BSA52-E-14 14 CE.99094 BSA52-E-15 15 16 CE.99095 BSA52-E-16 CE.99099 BSA52-E-20 20

2