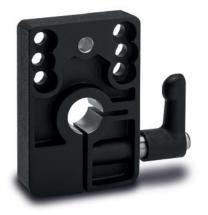

### MATERIAL

4 5 6

© 12

Die-cast zinc alloy bases for spindle locking, epoxy resin coating, black colour, matte finish.

GN 302 adjustable handle with die-cast zinc alloy lever body and AISI 304 stainless steel clamping element.

#### FEATURES AND APPLICATIONS

BSA52-E locking bases allow an easy and quick locking of the spindles after their positioning. Ø 6.1 mm hole to fit the referring pin of the indicator. Handle positioned either on the right or on the left. Fitting to the machine by means of two cylindrical-head screws (not included in the supply).