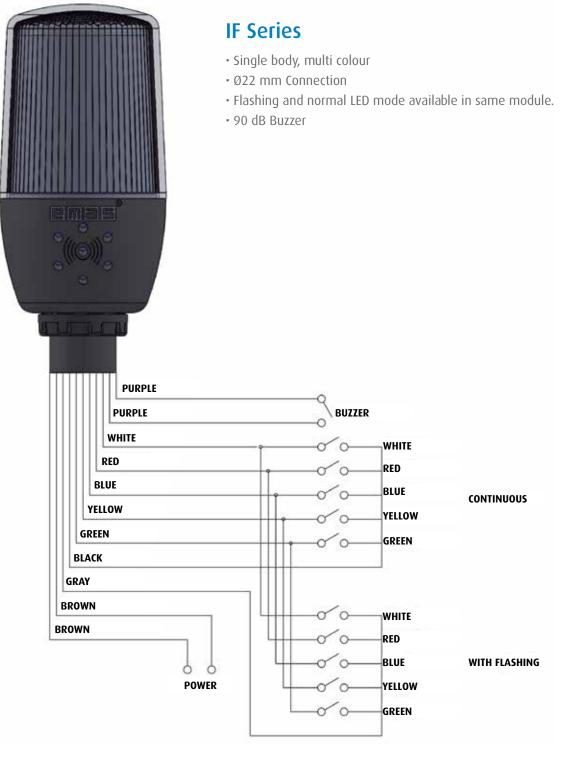

## IF Series (Multi-Function Light Tower) with Ø 22 mm connection

## **IF5P** (Suitable for PLC)

emee

IKAM06

IFAB01

Illumination Nominal Voltage Code Features Box/Pcs IF5M024ZM05 LED with Buzzer 24V AC/DC 1 LED 220V AC IF5M220ZM05 with Buzzer IF5M024XM05 LED 24V AC/DC 1 IF5M220XM05 LED 220V AC 1 Single Colour IF5\*024XM05 LED 24V AC/DC 1 IF5\*024ZM05 LED Single Colour with Buzzer 24V AC/DC IF5P024XM05 LED PLC Harmonized 24V DC LED IF5P024ZM05 24V DC PLC Harmonized + with Buzzer IFAB01 Pipe Adaptation Part 1 IKAM06 20mm Aluminium with Base (usable with IFAB01)