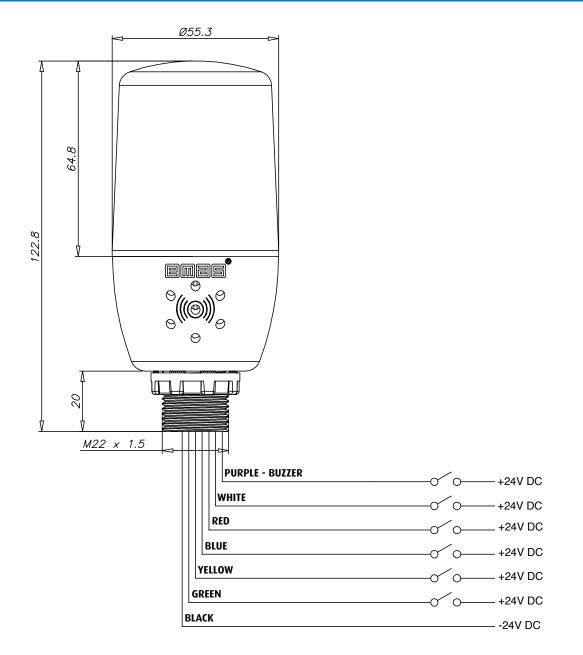

## **IF5P** (Suitable for PLC)

emee

IKAM06

IFAB01

Illumination Nominal Voltage Code Features Box/Pcs IF5M024ZM05 LED with Buzzer 24V AC/DC 1 LED 220V AC IF5M220ZM05 with Buzzer IF5M024XM05 LED 24V AC/DC 1 IF5M220XM05 LED 220V AC 1 Single Colour IF5\*024XM05 LED 24V AC/DC 1 IF5\*024ZM05 LED Single Colour with Buzzer 24V AC/DC IF5P024XM05 LED PLC Harmonized 24V DC LED IF5P024ZM05 24V DC PLC Harmonized + with Buzzer IFAB01 Pipe Adaptation Part 1 IKAM06 20mm Aluminium with Base (usable with IFAB01)