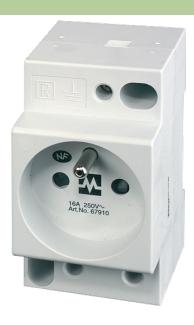

## **MSVD POWER SOCKET UTE WITH LED**

Mounting rail

France (UTE-NF) white Screw terminals LED (yellow)

## Illustration

Product may differ from Image

**Approvals** 

UTE

VDE

**Technical Data** 