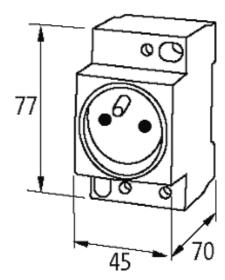

## stay connected

| Operating voltage      | max. 250 V AC                               |
|------------------------|---------------------------------------------|
| Operating current      | max. 16 A                                   |
| General data           |                                             |
| Mounting method        | DIN-rail mountable (EN 60715)               |
| Connection             | Screw terminals: max. 2 × 6 mm <sup>2</sup> |
| Dimensions H × W × D   | 77×45×70 mm                                 |
| Commercial data        |                                             |
| country of origin      | BE                                          |
| customs tariff number  | 85369010                                    |
| minimum order quantity | 1                                           |