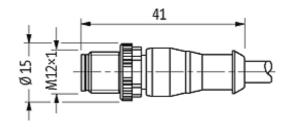

## M12 MALE 0° / MSUD VALVE PLUG FORM A 18MM

PUR 5X0.34 YELLOW, 1m

Form A (18 mm) – M12, male straight for pressure switches LED (yellow/green) 5-pole

Further cable lengths on request. Plastic housings with good resistance against chemicals and oils. The resistance to aggressive media should be individually tested for your application. Further details on request.

## Illustration

stay connected

Product may differ from Image

## **Approvals**

| Technical Data                |                                                      |
|-------------------------------|------------------------------------------------------|
| Operating voltage             | 24 V DC ±25 %                                        |
| Operating current per contact | max. 4 A                                             |
| Locking of ports              | M3/M12 $\times$ 1 mm (recommended torque 0.4/0.6 Nm) |
| Protection                    | IP67 inserted and tightened (EN 60529)               |
| Housing                       | Black plastic (gray on request)                      |
| Cables                        |                                                      |
| Cable number                  | 025                                                  |
| No./diameter of wires         | 5 × 0.34 mm²                                         |
| Wire isolation                | PVC (br, wh, bl, bk, gnye)                           |
| C-track properties            | 2 Mio.                                               |
| Jacket Color                  | yellow                                               |
| Shore hardness outer jacket   | 85 ± 5A                                              |
| Material (jacket)             | PUR/PVC (UL/CSA)                                     |
| Outer diameter                | approx. 5.9 mm                                       |
| Bend radius (fixed)           | 10 × outer Ø                                         |
| Bend radius (moving)          | 15 × outer Ø                                         |
| Temperature range (fixed)     | -30+80 °C                                            |
| Temperature range (mobile)    | -5+80 °C                                             |
| General data                  |                                                      |
| Temperature range             | -25+85 °C, depending on cable quality                |
| Commercial data               |                                                      |
| country of origin             | CZ                                                   |
| customs tariff number         | 85444290                                             |
| minimum order quantity        | 1                                                    |