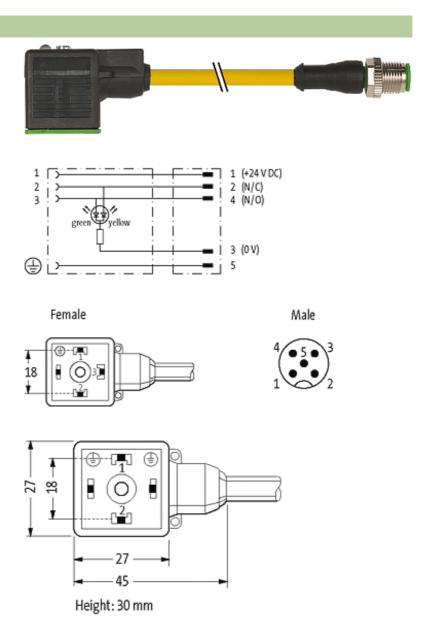

## M12 MALE 0° / MSUD VALVE PLUG FORM A 18MM

PUR 5X0.34 YELLOW, 1m

Form A (18 mm) – M12, male straight for pressure switches LED (yellow/green) 5-pole

Further cable lengths on request. Plastic housings with good resistance against chemicals and oils. The resistance to aggressive media should be individually tested for your application. Further details on request.

## Illustration

stay connected

Product may differ from Image

## **Approvals**

| Technical Data                |                                                      |
|-------------------------------|------------------------------------------------------|
| Operating voltage             | 24 V DC ±25 %                                        |
| Operating current per contact | max. 4 A                                             |
| Locking of ports              | M3/M12 $\times$ 1 mm (recommended torque 0.4/0.6 Nm) |
| Protection                    | IP67 inserted and tightened (EN 60529)               |
| Housing                       | Black plastic (gray on request)                      |
| Cables                        |                                                      |
| Cable number                  | 025                                                  |
| No./diameter of wires         | 5 × 0.34 mm²                                         |
| Wire isolation                | PVC (br, wh, bl, bk, gnye)                           |
| C-track properties            | 2 Mio.                                               |
| Jacket Color                  | yellow                                               |
| Shore hardness outer jacket   | 85 ± 5A                                              |
| Material (jacket)             | PUR/PVC (UL/CSA)                                     |
| Outer diameter                | approx. 5.9 mm                                       |
| Bend radius (fixed)           | 10 × outer Ø                                         |
| Bend radius (moving)          | 15 × outer Ø                                         |
| Temperature range (fixed)     | -30+80 °C                                            |
| Temperature range (mobile)    | -5+80 °C                                             |
| General data                  |                                                      |
| Temperature range             | -25+85 °C, depending on cable quality                |
| Commercial data               |                                                      |
| country of origin             | CZ                                                   |
| customs tariff number         | 85444290                                             |
| minimum order quantity        | 1                                                    |