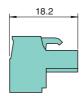

## **Dimensions**

| Technical data            |                                            |
|---------------------------|--------------------------------------------|
| Mechanical specifications |                                            |
| Core cross-section        | max. 2.5 mm <sup>2</sup>                   |
| Mass                      | approx. 4 g                                |
| Dimensions                | 10.1 x 15.5 x 18.2 mm (0.4 x 0.6 x 0.7 in) |
| Construction type         | removable screw terminal                   |