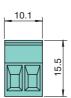

## **Dimensions**

| Technical data            |                                            |
|---------------------------|--------------------------------------------|
| Mechanical specifications |                                            |
| Core cross-section        | max. 2.5 mm <sup>2</sup>                   |
| Mass                      | approx. 4 g                                |
| Dimensions                | 10.1 x 15.5 x 18.2 mm (0.4 x 0.6 x 0.7 in) |
| Construction type         | removable screw terminal                   |