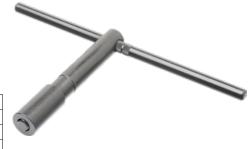

## **safety spanners, spring-loaded, with ejector** For lathe chucks with female square drive

## Application:

The key has to be firmly pressed into the chuck drive and held there until the clamping procedure is complete. When the pressure is relieved, the key is automatically ejected.

• Ref. no. 080-170 with sliding sleeve, for lathe chucks with female square drive.