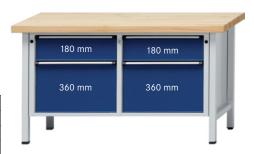

## Cabinet workbench, series V 1500 Zinc sheet coating 1500 mm, 4 drawers with full extension

## Execution:

- Solidly welded steel sheet construction
- Base made of square-section steel tube 45 x 45 x 2 mm, with level compensation
- 2 drawers with 100% full extension on the left and right, 1 x front height 180 mm, 1 x front

| Art. no.                                                        | 50201 059              |
|-----------------------------------------------------------------|------------------------|
| Brand                                                           | ANKE                   |
| Manufacturer Part Number                                        | 999.001.0127           |
| Number of drawers                                               | 4 PCS                  |
| Working height                                                  | 850 mm                 |
| Worktop width                                                   | 1500 mm                |
| Worktop height                                                  | 50 mm                  |
| Pullout type                                                    | Full extension         |
| Worktop depth                                                   | 700 mm                 |
| Colour of front                                                 | Optional               |
| Cabinet colour                                                  | Optional               |
| Drawer surface                                                  | 0.27 m <sup>2</sup>    |
| With single pull-out safety brake                               | Yes                    |
| Levelling                                                       | Yes                    |
| Lock type                                                       | DOM® locking system    |
| Drawer front height                                             | 2 x 180 mm, 2 x 360 mm |
| Surface                                                         | Powder-coated          |
| Drawer width (inner dimension)                                  | 500 mm                 |
| Drawer width (inner dimension) x drawer depth (inner dimension) | 500 x 540 mm           |
| Load-carrying capacity                                          | 1500 kg                |
| Drawer depth (inner dimension)                                  | 540 mm                 |
| Load-carrying capacity per drawer                               | 100 kg                 |
| Material of worktop                                             | Zinc sheet covering    |
| Central locking                                                 | Yes                    |
| Gross Weight                                                    | 152.000 kg             |
| Product Group                                                   | 502                    |