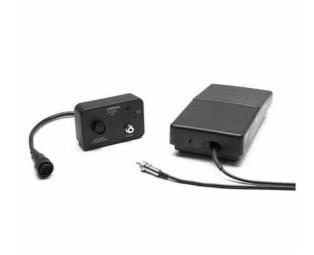

## Pedal Kit for Control Units

This foot switch makes the tool enter sleep or hibernation modes, causing no thermal stress when the component is placed on the PCB. Ideal for working with tweezers.

By using the Connection Box, the P-005 Pedal works with only the tool port to which it is connected.

Compatible with DIU, DD, DDU, HDU, DM, DMU and HD/HDU Control Units. Its also available with WSS and WSB Wire Stripper **Stations** 