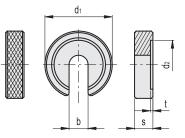

d1 d2

22 16 6.2 6 0.8

28 21 8.3 7 1

34 25 10.4 8 1.2

40

56

b s t

30 12.5

37 16.5 12

9 1.8

1.8

Code

GN.31051

GN.31053

GN.31055

GN.31057

GN.31059

Description

GN 183-22-6.2

GN 183-28-8.3

GN 183-34-10.4

GN 183-40-12.5

GN 183-56-16.5

For

threadings

M6

M8

M10

M12

M16

52

13

23

38

57