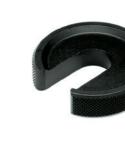

# GN 183 | C-shaped washers

Steel

| GN | 185 | Washe |
|----|-----|-------|
| GN | 185 | Washe |

#### FEATURES AND APPLICATIONS

GN 183 C-shaped washers are suitable for assembly on parts to be machined without unscrewing the nut from the screw.

### MATERIAL

Case-hardened and black-oxide steel.