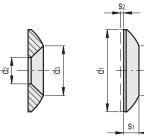

### INOX STAINLESS

ő

| Code     | Description  | <b>d</b> 1 | d3   | d2  | <b>S</b> 1 | s2  | Screws | s 6'2 |
|----------|--------------|------------|------|-----|------------|-----|--------|-------|
| GN.31251 | GN 185-18-NI | 18         | 8.5  | 4.3 | 3          | 0.8 | M4     | 4     |
| GN.31253 | GN 185-20-NI | 20         | 10.3 | 5.3 | 3.5        | 1   | M5     | 5     |
| GN.31255 | GN 185-22-NI | 22         | 12.3 | 6.4 | 4          | 1   | M6     | 7     |
| GN.31257 | GN 185-26-NI | 26         | 16.4 | 8.4 | 5          | 1   | M8     | 12    |