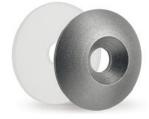

# Washers for screws

INOX STAINLES: STEEL

**R**oHS

Stainless steel

## MATERIAL

RoHS

AISI 303 stainless steel, sand-blasted matte finish.

#### PLASTIC DISC

Polyamide based (PA) technopolymer, white colour.

### FEATURES AND APPLICATIONS

GN 185 washers are suitable for countersunk-head screws to enhance their aesthetical look when fitted on any surface.

A plastic disc is supplied for each washer in order to avoid any damage to the surfaces during the assembly.