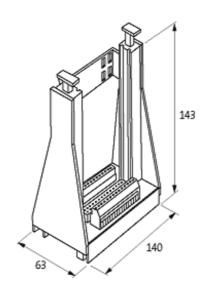

## Illustration

Draduat may differ from Image

stay connected

**Product** may diller from image

| Technical Data                   |                                                                                                                                                                                                                                       |
|----------------------------------|---------------------------------------------------------------------------------------------------------------------------------------------------------------------------------------------------------------------------------------|
| Operating voltage                | 250 V AC                                                                                                                                                                                                                              |
| Operating current                | max. 4 A                                                                                                                                                                                                                              |
| Configuration                    | 32-pole D (EN 60603)                                                                                                                                                                                                                  |
| Material group                   | (EN 60664-1) over voltage, category II                                                                                                                                                                                                |
| Material                         | Plastic, flame retardant                                                                                                                                                                                                              |
| General data                     |                                                                                                                                                                                                                                       |
| Mounting method                  | DIN-rail mountable (EN 60715) or screw fixing                                                                                                                                                                                         |
| Connection                       | 4 mm² single core                                                                                                                                                                                                                     |
| Dimensions $H \times W \times D$ | 63×137×170 mm                                                                                                                                                                                                                         |
| Description                      |                                                                                                                                                                                                                                       |
| Functional description           | To insert the card first press down the 2 yellow buttons. Then slide the Eurocard into the guide slots pushing until fully engaged. The card is now locked into position. It can be removed by pressing down on the 2 yellow buttons. |
| Commercial data                  |                                                                                                                                                                                                                                       |
| country of origin                | CZ                                                                                                                                                                                                                                    |
| customs tariff number            | 85369010                                                                                                                                                                                                                              |
| minimum order quantity           | 1                                                                                                                                                                                                                                     |