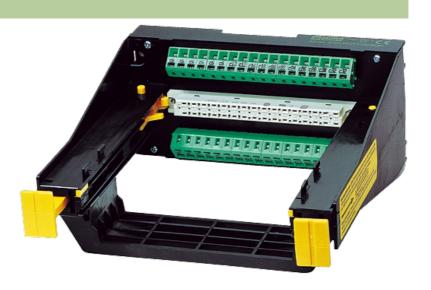

## **EUROCARD HOLDER**

SKP 32/2-D(a+c)-FK

Spring clamp terminals 32-pole D (EN 60603) Row a, c

With the vertical snap adapter SASA 135 Art.-No. 63900 the holder can be mounted at right-angles on the rail. The D2 size is for a card without a front plate.

## Illustration

Draduat may differ from Image

stay connected

**Product** may diller from image

| Technical Data                   |                                                                                                                                                                                                                                       |
|----------------------------------|---------------------------------------------------------------------------------------------------------------------------------------------------------------------------------------------------------------------------------------|
| Operating voltage                | 250 V AC                                                                                                                                                                                                                              |
| Operating current                | max. 4 A                                                                                                                                                                                                                              |
| Configuration                    | 32-pole D (EN 60603)                                                                                                                                                                                                                  |
| Material group                   | (EN 60664-1) over voltage, category II                                                                                                                                                                                                |
| Material                         | Plastic, flame retardant                                                                                                                                                                                                              |
| General data                     |                                                                                                                                                                                                                                       |
| Mounting method                  | DIN-rail mountable (EN 60715) or screw fixing                                                                                                                                                                                         |
| Connection                       | 4 mm² single core                                                                                                                                                                                                                     |
| Dimensions $H \times W \times D$ | 63×137×170 mm                                                                                                                                                                                                                         |
| Description                      |                                                                                                                                                                                                                                       |
| Functional description           | To insert the card first press down the 2 yellow buttons. Then slide the Eurocard into the guide slots pushing until fully engaged. The card is now locked into position. It can be removed by pressing down on the 2 yellow buttons. |
| Commercial data                  |                                                                                                                                                                                                                                       |
| country of origin                | CZ                                                                                                                                                                                                                                    |
| customs tariff number            | 85369010                                                                                                                                                                                                                              |
| minimum order quantity           | 1                                                                                                                                                                                                                                     |