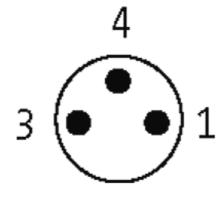

### M8 female 0° LED with cable

PUR 3x0,25 ye UL,CSA+drag chain 3m

M8
Female straight
3-pole
2 × LED (PNP), (NPN) on request

Plastic housings with good resistance against chemicals and oils. The resistance to aggressive media should be individually tested for your application. Further details on request. Further cable lengths on request.

#### Illustration