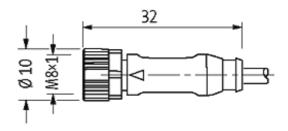

### M8 female 0° LED with cable

PUR 3x0,25 ye UL,CSA+drag chain 3m

M8
Female straight
3-pole
2 × LED (PNP), (NPN) on request

Plastic housings with good resistance against chemicals and oils. The resistance to aggressive media should be individually tested for your application. Further details on request. Further cable lengths on request.

#### Illustration

### Form

08111

| 08111                                                            |
|------------------------------------------------------------------|
|                                                                  |
| 24 V DC ±25 %                                                    |
| max. 4 A                                                         |
| Screw thread M8 × 1 mm (recommended torque 0.4 Nm) self-securing |
| IP67 inserted and tightened (EN 60529)                           |
|                                                                  |
| 030                                                              |
| $3 \times 0.25 \text{ mm}^2$                                     |
| PP (br, bl, bk)                                                  |
| 5 Mio.                                                           |
| 2 Mio. ± 180°/m                                                  |
| yellow                                                           |
| 90 ± 5A                                                          |
| PUR (UL/CSA)                                                     |
| approx. 4.3 mm                                                   |
| 5 × outer Ø                                                      |
| 10 × outer Ø                                                     |
| -40+80 °C                                                        |
| -25+80 °C                                                        |
|                                                                  |
| DE                                                               |
| 85444290                                                         |
| 1                                                                |
|                                                                  |