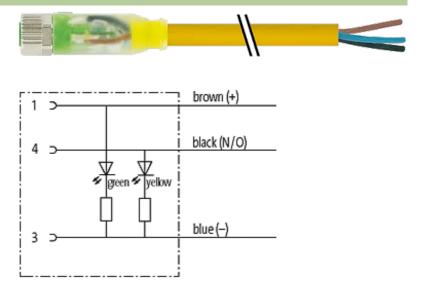

### M8 female 0° LED with cable

PUR 3x0,25 ye UL,CSA+drag chain 3m

M8
Female straight
3-pole
2 × LED (PNP), (NPN) on request

Plastic housings with good resistance against chemicals and oils. The resistance to aggressive media should be individually tested for your application. Further details on request. Further cable lengths on request.

#### Illustration