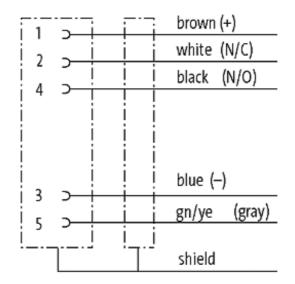

## M12 female receptacle shielded rear mount

PUR 5x0,34 shielded gy UL,CSA+drag chain 1m

Flange M12 female 5-pole, shielded Rear mounting Mounting nut With open ended wires

Further cable lengths on request. The resistance to aggressive media should be individually tested for your application. Further details on request.