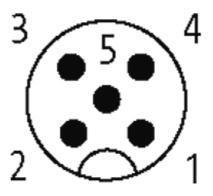

## M12 female receptacle shielded rear mount

PUR 5x0,34 shielded gy UL,CSA+drag chain 1m

Flange M12 female 5-pole, shielded Rear mounting Mounting nut With open ended wires

Further cable lengths on request. The resistance to aggressive media should be individually tested for your application. Further details on request.