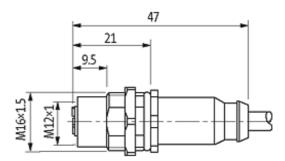

## M12 female receptacle shielded rear mount

PUR 5x0,34 shielded gy UL,CSA+drag chain 1m

Flange M12 female 5-pole, shielded Rear mounting Mounting nut With open ended wires

Further cable lengths on request. The resistance to aggressive media should be individually tested for your application. Further details on request.