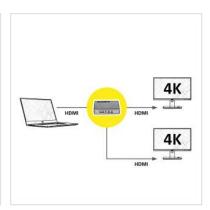

## Reproduces an HDMI video signal, e.g. From a BluRay/DVD player, to 2 output devices with a maximum resolution of 3840x2160 @60Hz!

- Duplicates a HDMI video signal to two HDMI video signals with a 4K resolution
- Connectors: 1 HDMI Input (for e.g. BluRay/DVD-player), 2 HDMI outputs
- Supports 480i, 480p, 720i, 720p, 1080i, 1080p, 2160p @60Hz
- Supports VGA, SVGA, XGA, UXGA
- Supports 3D
- Plug & play, easy to install and simple to operate
- No software installation required
- Power supply included (5VDC, 2A)

## ROLINE 2-Port HDMI splitter for image transfers up to 4K2K Ultra HD and in 3D quality

The ROLINE HDMI video splitter allows you to distribute picture and sound signals reliably to up to two HDMI indicators without any loss of quality. For example, video formats from PC or notebook can be distributed to two devices such as a monitor, TV or projector. An additional power supply is included in the delivery. The high-quality metal housing improves the shielding of the signals and provides an absolutely interference-free data transfer. The ROLINE HDMI Splitter is particularly suitable for professional use, e.g. For training purposes