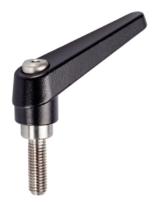

# Adjustable Clamping Levers • inner parts from stainless steel, with screw

## **Product Description**

Adjustable clamping levers with rust-proof inner parts. Suitable for multiple applications, e.g. medical environments, chemical industry, and so on.

#### Lever

· Zinc die-cast, plastic coated, black, similar to RAL 9005, matt structure

#### Inner parts

• Stainless steel 1.4305

### Screw

· Stainless steel 1.4305