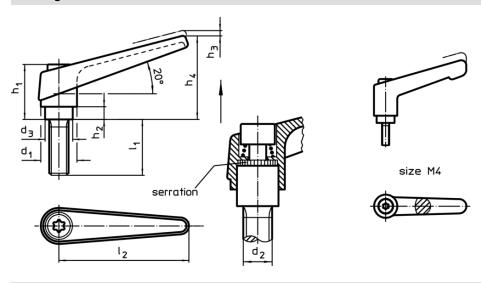

## **Drawing**

## **Order information**

|                | Dimensions     |                |                |            |                |                |                |                | I   | Art. No.   |
|----------------|----------------|----------------|----------------|------------|----------------|----------------|----------------|----------------|-----|------------|
| d <sub>1</sub> | d <sub>2</sub> | l <sub>1</sub> | d <sub>3</sub> | h₁<br>[mm] | h <sub>2</sub> | h <sub>3</sub> | h <sub>4</sub> | l <sub>2</sub> | [g] |            |
| black          |                |                |                |            |                |                |                |                |     |            |
| 18             | М8             | 16             | 13.5           | 31         | 6.5            | 3              | 45             | 62             | 74  | 24390.0334 |