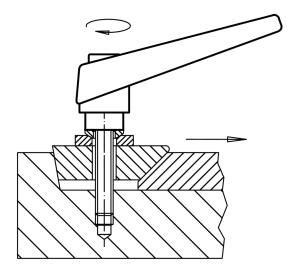

## **Application example**

### Operation

By lifting the lever the serrations are disengaged. The lever can be positioned by the serrations. On releasing the lever, the serrations are automatically re-engaged.