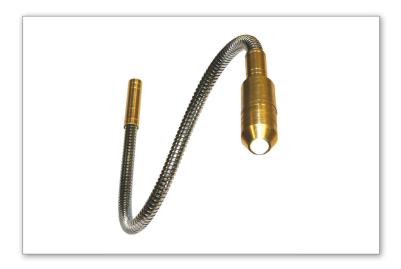

#### **CONTENTS**

| 1 x ( | Gooseneck | ( |
|-------|-----------|---|

1 x Super Beam

### **ABOUT**

The Super Flexi Beam combines the Gooseneck with the Super Beam, allowing you to direct light where you really need it. Used on its own or with Cable Rod, the Super Flexi Beam is a must have addition to any Electricians tool bag. Perfect for inspecting confined spaces, under floors, cavity walls etc.