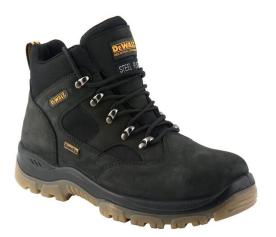

## Specifications

| Item Name         | Challenger 3 Black                                                                                                                                                                                                                                                                                           |
|-------------------|--------------------------------------------------------------------------------------------------------------------------------------------------------------------------------------------------------------------------------------------------------------------------------------------------------------|
| Item Type         | Footwear                                                                                                                                                                                                                                                                                                     |
| Item Description  | Sympatex lined water proof hiker                                                                                                                                                                                                                                                                             |
| Features          | Black Nu-buck upper, Sympatex lined for water proof<br>comfort, Anti bacterial in-sole with dual density seat region<br>for shock absorption, 200 Joule steel toe cap, Steel mid sole<br>for under foot protection, TPU sole resistant to 120°C,<br>Chemical resistant sole, Oil resistant sole, Anti static |
| Safety Rating     | S3                                                                                                                                                                                                                                                                                                           |
| Slip Rating       | N/A                                                                                                                                                                                                                                                                                                          |
| Size Range        | UK Size6789101112EUR Size40414243444546                                                                                                                                                                                                                                                                      |
| Image Name        | Challenger Black                                                                                                                                                                                                                                                                                             |
| EN Test           | CE EN ISO 20345                                                                                                                                                                                                                                                                                              |
| Manufacturer      | Dewalt                                                                                                                                                                                                                                                                                                       |
| Product Range     | Dewalt Footwear                                                                                                                                                                                                                                                                                              |
| Range Description | Part of the Dewalt safety footwear range designed with safety style and comfort                                                                                                                                                                                                                              |