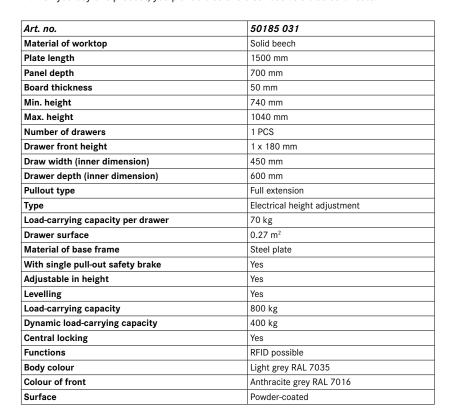

## Ergonomic WG workbench with electric height adjustment

Solid beechwood 1500 mm, height-adjustable via a control panel

## Version:

- Base made of square steel tube, outer 60 x 60 x 2 mm, inner 55 x 55 x 2 mm, with level compensation on all four feet
- Height infinitely adjustable from approx. 740-1040 mm via an electric control panel
- One perforated metal panel wall on both the right and left end faces of the workbench
- Fully assembled

## Advantage:

- Workbench can be quickly and easily adjusted to the desired working height
- Always working at the right height ensures ideal ergonomic conditions
- Up to 4 different work heights are programmable and accessible at the touch of a button thanks to the memory function
- When you buy this product, you plant a tree and also receive a tree certificate!

## EAN-Code

4053625402229