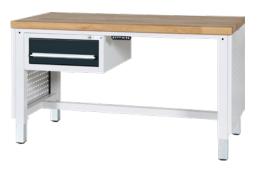

## Ergonomic WG workbench with electric height adjustment

Solid beechwood 1500 mm, height-adjustable via a control panel

## Version:

- Base made of square steel tube, outer 60 x 60 x 2 mm, inner 55 x 55 x 2 mm, with level compensation on all four feet
- Height infinitely adjustable from approx. 740-1040 mm via an electric control panel
- One perforated metal panel wall on both the right and left end faces of the workbench
- Fully assembled

## Advantage:

- Workbench can be quickly and easily adjusted to the desired working height
- Always working at the right height ensures ideal ergonomic conditions
- Up to 4 different work heights are programmable and accessible at the touch of a button thanks to the memory function
- When you buy this product, you plant a tree and also receive a tree certificate!