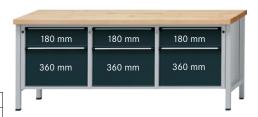

## Cabinet workbench, series V 2000 Zinc sheet coating 2000 mm, 6 drawers with full extension

## **Execution:**

- Solidly welded steel sheet construction
- Base made of square-section steel tube 45 x 45 x 2 mm, with level compensation
- $\blacksquare$  2 drawers on the left and right and in the centre, 100% full extension, 1 x front height 180 mm and 1 x front height 360 mm

| Art. no.                                                        | 50221 234                |
|-----------------------------------------------------------------|--------------------------|
| Brand                                                           | ANKE                     |
| Number of drawers                                               | 6 PCS                    |
| Working height                                                  | 850 mm                   |
| Worktop width                                                   | 2000 mm                  |
| Worktop height                                                  | 50 mm                    |
| Pullout type                                                    | Full extension           |
| Worktop depth                                                   | 700 mm                   |
| Colour of front                                                 | Anthracite grey RAL 7016 |
| Cabinet colour                                                  | Light grey RAL 7035      |
| Drawer surface                                                  | 0.27 m <sup>2</sup>      |
| With single pull-out safety brake                               | Yes                      |
| Levelling                                                       | Yes                      |
| Lock type                                                       | DOM® locking system      |
| Drawer front height                                             | 3 x 180 mm, 3 x 360 mm   |
| Surface                                                         | Powder-coated            |
| Drawer width (inner dimension)                                  | 500 mm                   |
| Drawer width (inner dimension) x drawer depth (inner dimension) | 500 x 540 mm             |
| Load-carrying capacity                                          | 1500 kg                  |
| Drawer depth (inner dimension)                                  | 540 mm                   |
| Load-carrying capacity per drawer                               | 100 kg                   |
| Material of worktop                                             | Zinc sheet covering      |
| Central locking                                                 | Yes                      |
| Gross Weight                                                    | 206.000 kg               |
| Product Group                                                   | 502                      |