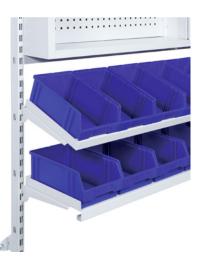

## Application:

For hooking onto two support struts (also wall stands or bases), suitable for use as a storage area at the workstation and for accommodating easy-view storage bins.

## Execution:

- Made from high-quality steel sheet 1 mm thick, folded
- Shelf with two hook-in brackets, can be hooked straight or slanted into the support struts

| Art. no.                 | 50239 225                |  |
|--------------------------|--------------------------|--|
| Brand                    | НК                       |  |
| Manufacturer Part Number | 50239225                 |  |
| Width                    | 975 mm                   |  |
| Depth                    | 330 mm                   |  |
| Load-carrying capacity   | 50 kg                    |  |
| Туре                     | Shelf for support struts |  |
| Material                 | Sheet steel              |  |
| Gross Weight             | 4.000 kg                 |  |
| Product Group            | 504                      |  |