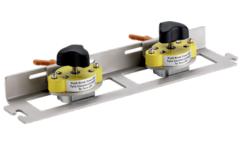

#### Application:

One-touch fixing of the magnetic guide rail on the material

#### Version:

Easy to expand with additional magnetic guide rails

| Art. no.                    | 70377 819                                                            |
|-----------------------------|----------------------------------------------------------------------|
| Manufacturer Article Number | 623558000                                                            |
| Included in delivery        | Magnetic guide rail (50 cm long), three universal carbide reversible |
|                             | tips, bow handle, screwdriver for TX screws 15 screwdriver SW 4 with |
|                             | T-handle, open-end spanner SW 10 plastic case                        |