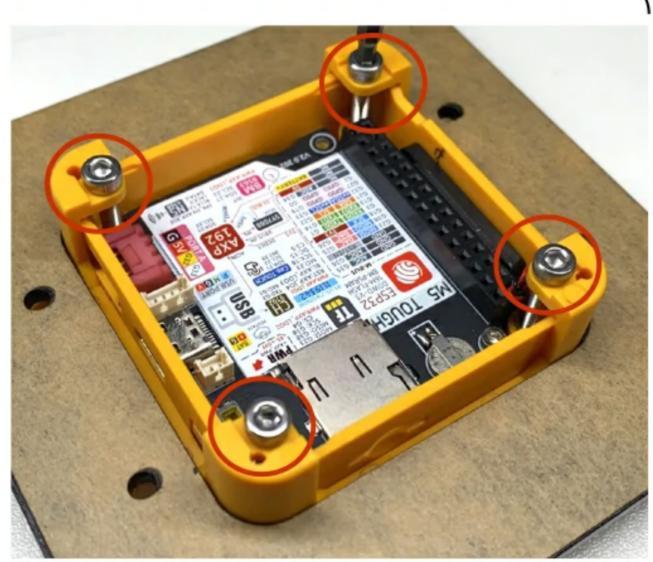

|

| Spec<br>Gross Weight | Parameter 24g        |
|----------------------|----------------------|
| Product Size         | 72mm x 64mm x 18.4mm |
| Package Size         | 165mm x 118mm x 19mm |



# Dimensional drawings



### Instructions











#### Tough / Core2





#### Core(Basic/Fire/Gray)