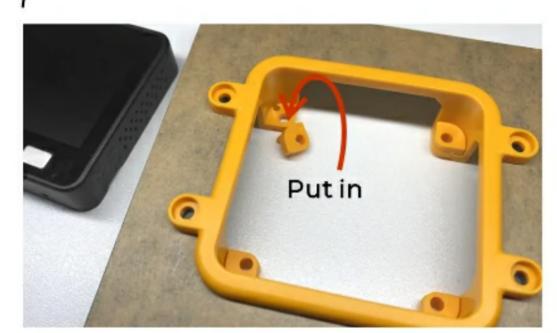

|

| Spec<br>Gross Weight | Parameter 24g        |
|----------------------|----------------------|
| Product Size         | 72mm x 64mm x 18.4mm |
| Package Size         | 165mm x 118mm x 19mm |



# Dimensional drawings



### Instructions











#### Tough / Core2





#### Core(Basic/Fire/Gray)