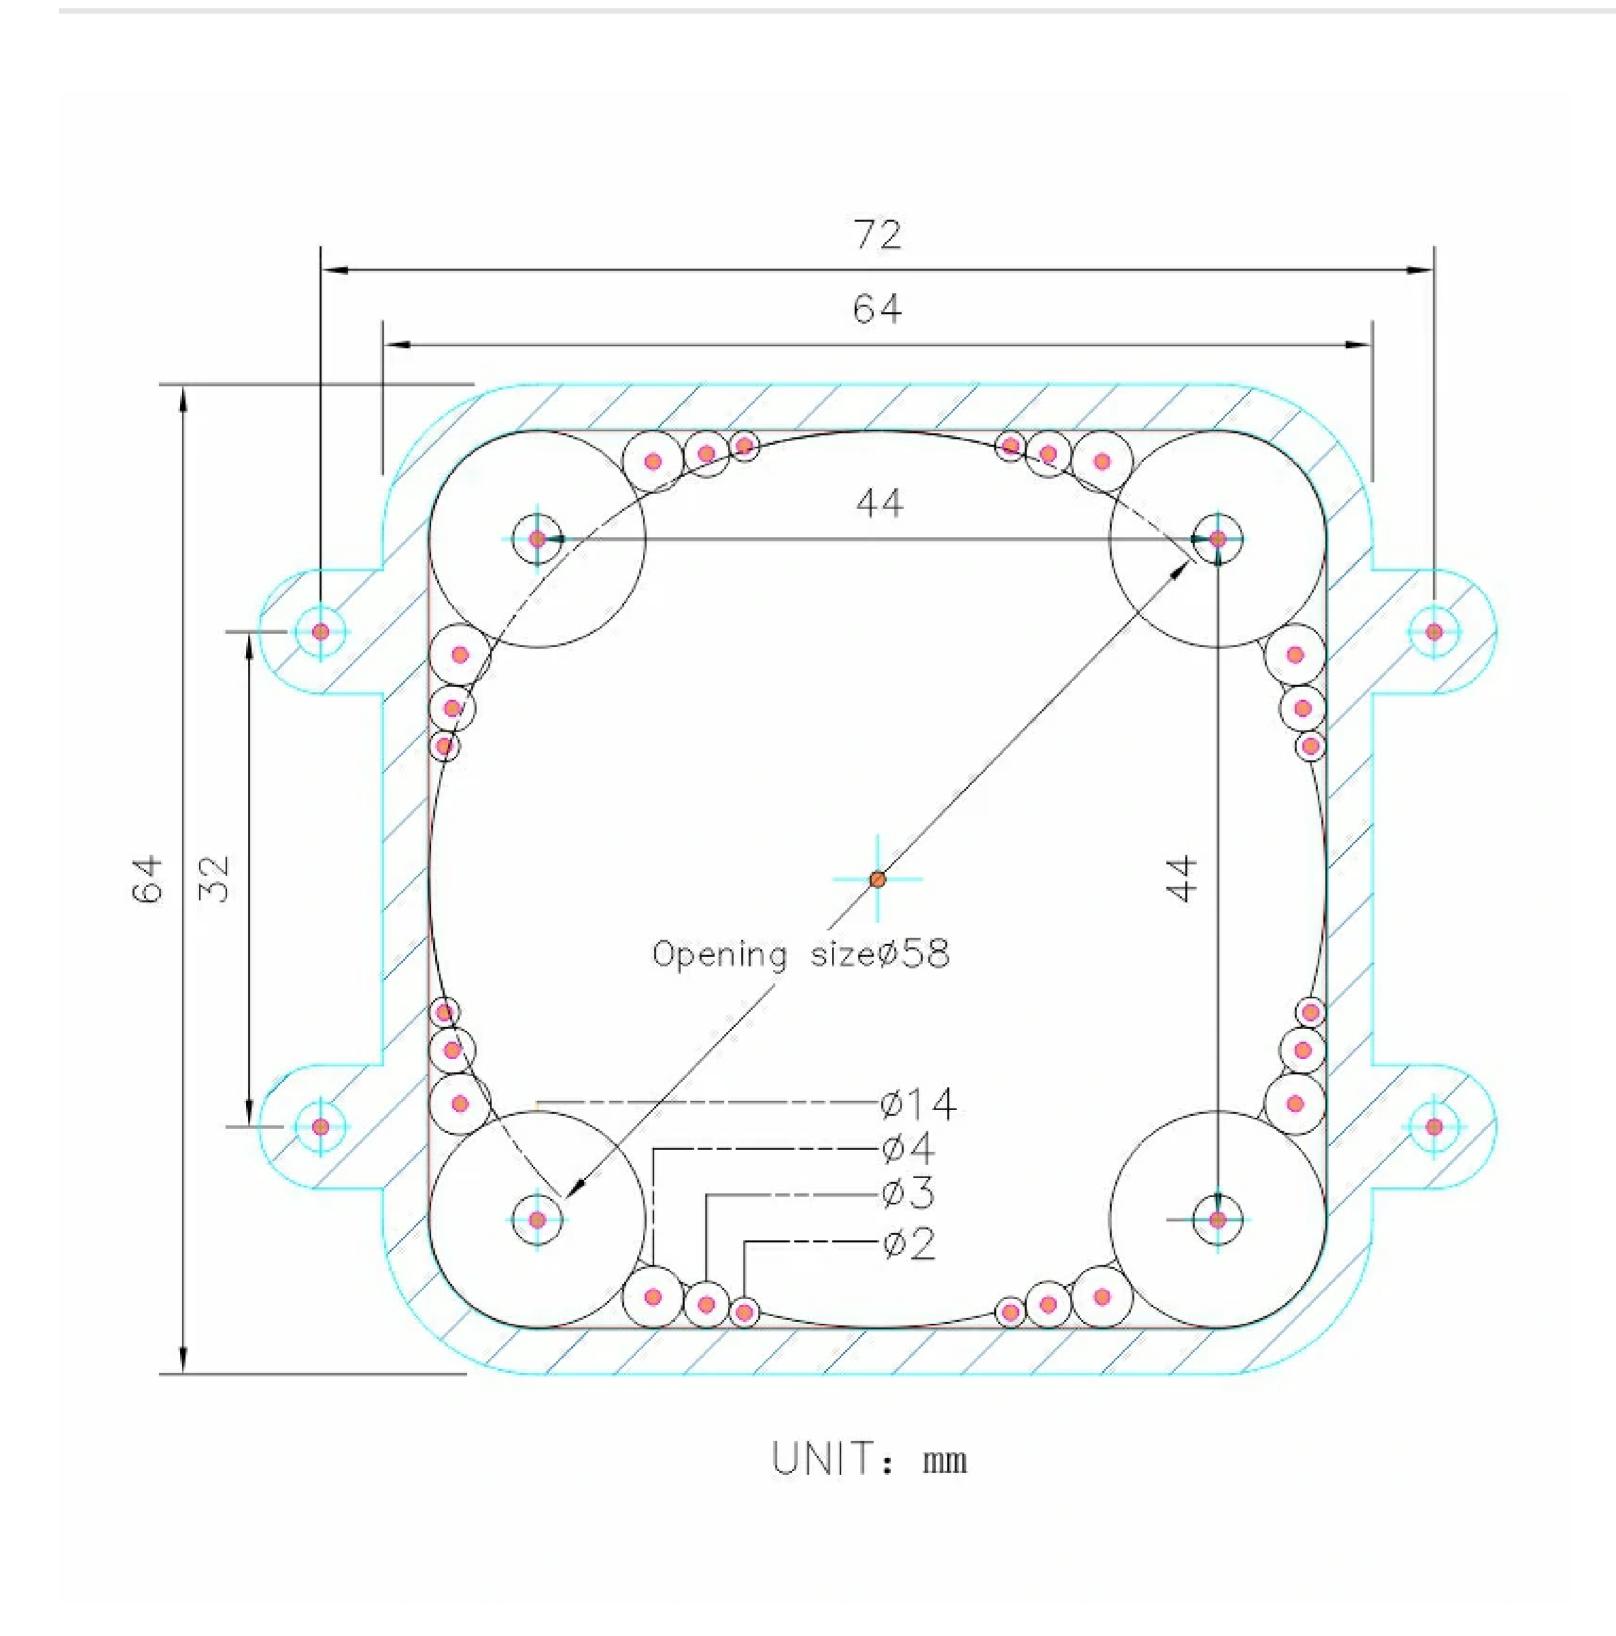

|

| Spec<br>Gross Weight | Parameter 24g        |
|----------------------|----------------------|
| Product Size         | 72mm x 64mm x 18.4mm |
| Package Size         | 165mm x 118mm x 19mm |



# Dimensional drawings



### Instructions











#### Tough / Core2





#### Core(Basic/Fire/Gray)