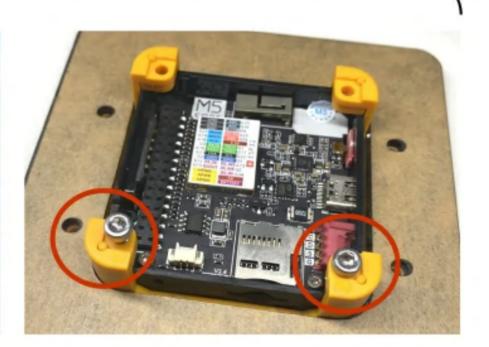

|

| Spec<br>Gross Weight | Parameter 24g        |
|----------------------|----------------------|
| Product Size         | 72mm x 64mm x 18.4mm |
| Package Size         | 165mm x 118mm x 19mm |



# Dimensional drawings



### Instructions











#### Tough / Core2





#### Core(Basic/Fire/Gray)