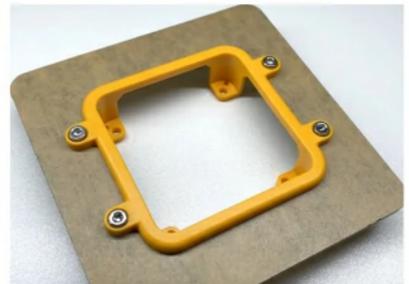

|

| Spec<br>Gross Weight | Parameter 24g        |
|----------------------|----------------------|
| Product Size         | 72mm x 64mm x 18.4mm |
| Package Size         | 165mm x 118mm x 19mm |



# Dimensional drawings



### Instructions











#### Tough / Core2





#### Core(Basic/Fire/Gray)