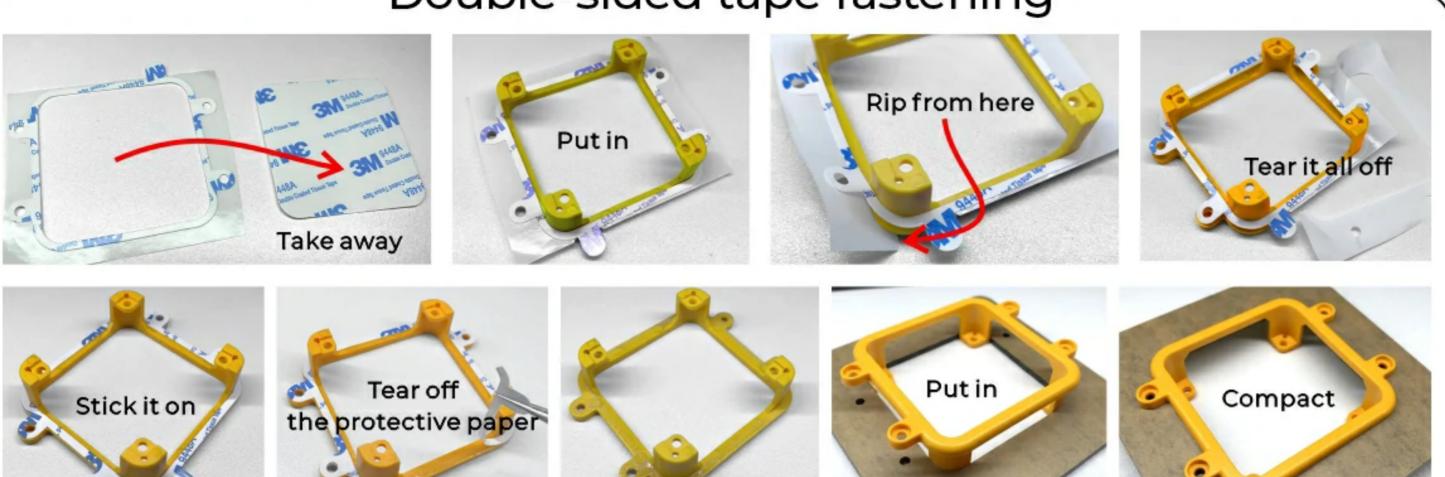

## Description

**Panel Frame** is a frame construction for fixing Core1, Core2 and Tough series M5Core. Offering two installation methods of screw and double-sided adhesive tape. For M5Tough installation, 3M waterproof double-sided adhesive tape can provide waterproof function. For the M5Core (Core1, Core2), four plastic pads are to be installed into four corners of the frame, to make the M5Core surface in parallel with PanelFrame. Customer can choose the method of cutting holes, with the help of attached card paper.

### Instructions

#### Tough / Core2