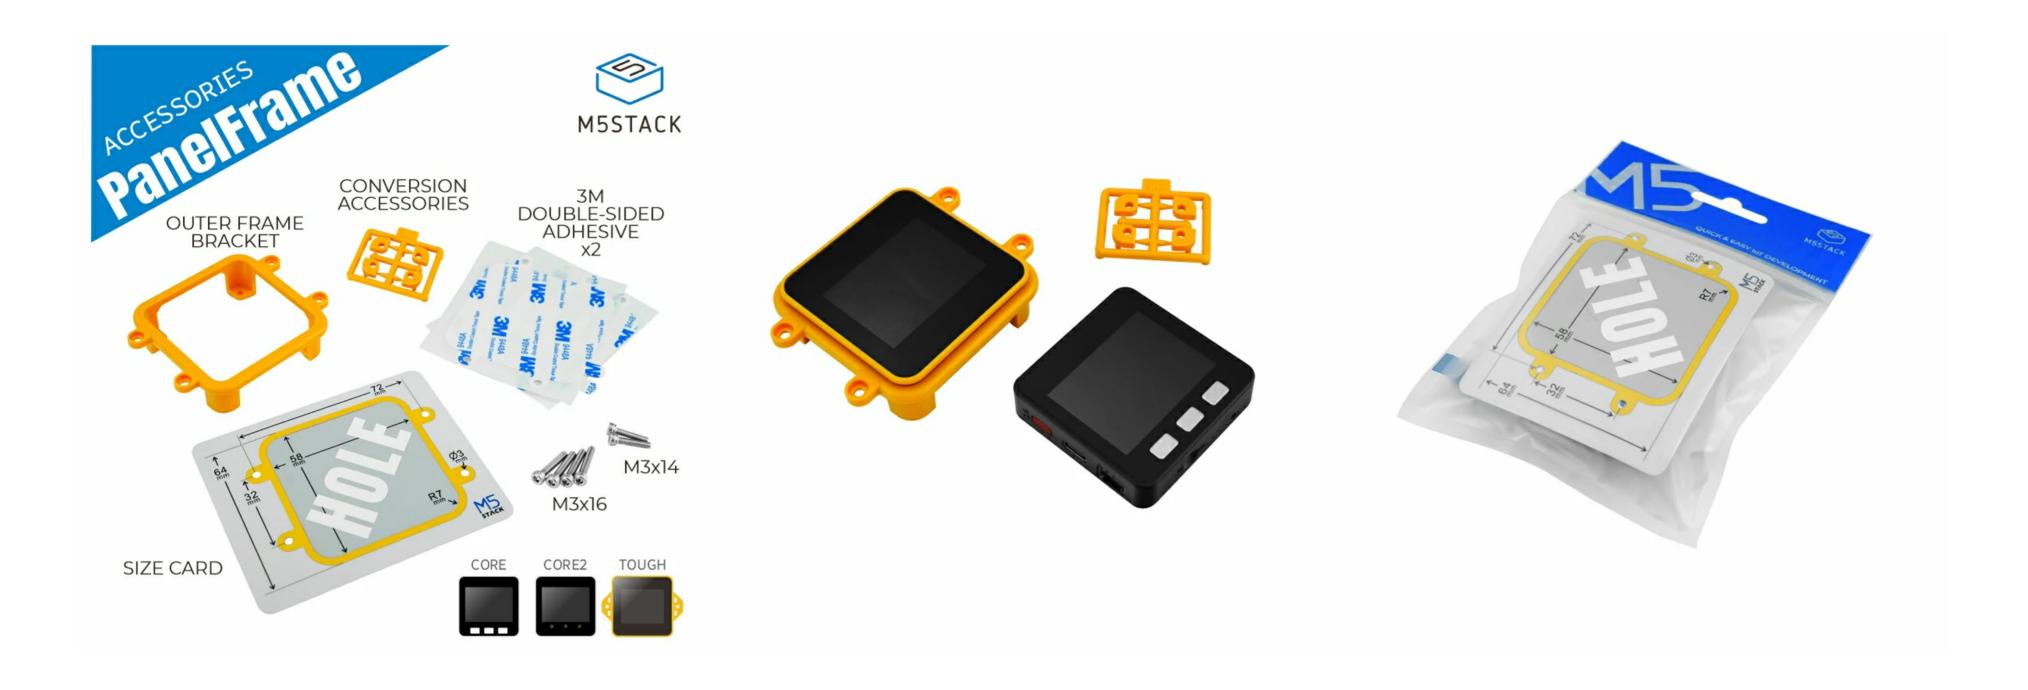

## Description

**Panel Frame** is a frame construction for fixing Core1, Core2 and Tough series M5Core. Offering two installation methods of screw and double-sided adhesive tape. For M5Tough installation, 3M waterproof double-sided adhesive tape can provide waterproof function. For the M5Core (Core1, Core2), four plastic pads are to be installed into four corners of the frame, to make the M5Core surface in parallel with PanelFrame. Customer can choose the method of cutting holes, with the help of attached card paper.

#### Include

- 1 x Panel Frame
- 1 x Plastic Pad part (4 pcs included)
- 2 x Die-cut 3M Waterproof Double-sided Adhesive Tape
- 1 x Card Paper with Dimension Indication
- 4 x M3 x 16 stainless steel hexagon screws
- 2 x M3 x 14 stainless steel hexagon screws