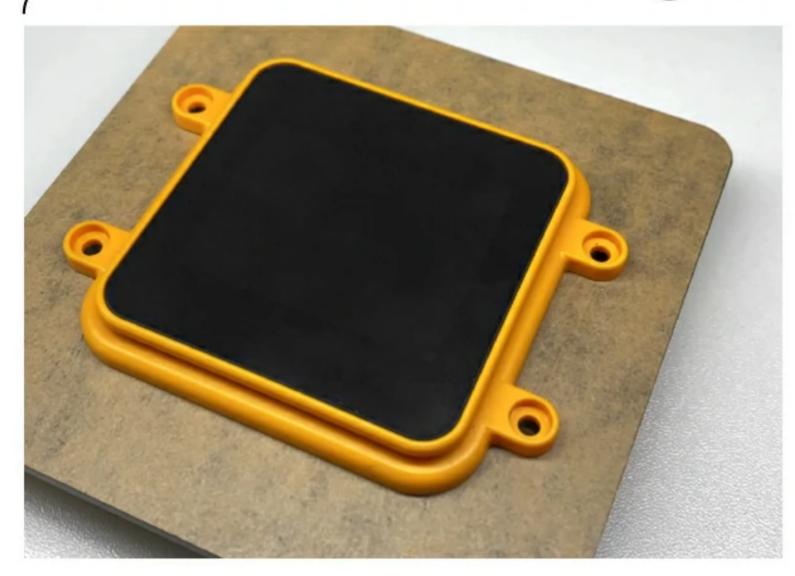

|

| Spec<br>Gross Weight | Parameter 24g        |
|----------------------|----------------------|
| Product Size         | 72mm x 64mm x 18.4mm |
| Package Size         | 165mm x 118mm x 19mm |



# Dimensional drawings



### Instructions











#### Tough / Core2





#### Core(Basic/Fire/Gray)