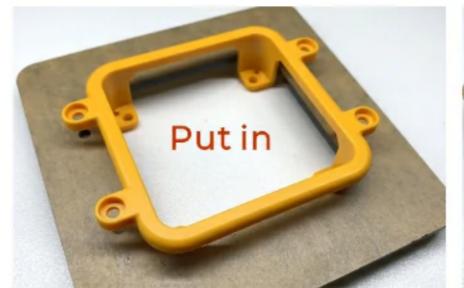

|

| Spec<br>Gross Weight | Parameter 24g        |
|----------------------|----------------------|
| Product Size         | 72mm x 64mm x 18.4mm |
| Package Size         | 165mm x 118mm x 19mm |



# Dimensional drawings



### Instructions











#### Tough / Core2





#### Core(Basic/Fire/Gray)