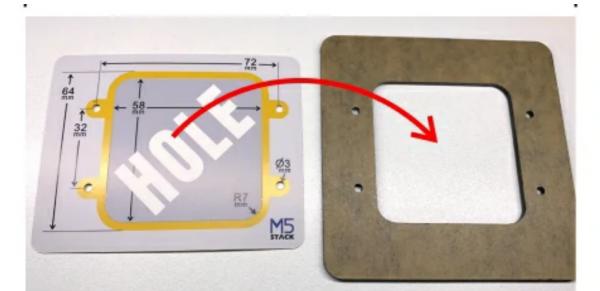

## Description

**Panel Frame** is a frame construction for fixing Core1, Core2 and Tough series M5Core. Offering two installation methods of screw and double-sided adhesive tape. For M5Tough installation, 3M waterproof double-sided adhesive tape can provide waterproof function. For the M5Core (Core1, Core2), four plastic pads are to be installed into four corners of the frame, to make the M5Core surface in parallel with PanelFrame. Customer can choose the method of cutting holes, with the help of attached card paper.

### Instructions