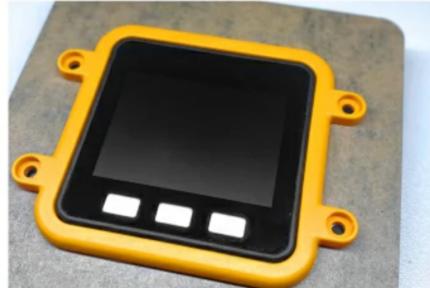

|

| Spec<br>Gross Weight | Parameter 24g        |
|----------------------|----------------------|
| Product Size         | 72mm x 64mm x 18.4mm |
| Package Size         | 165mm x 118mm x 19mm |



# Dimensional drawings



### Instructions











#### Tough / Core2





#### Core(Basic/Fire/Gray)