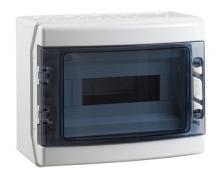

## Watertight Distribution Enclosures IP65 GCUT112

The IP65 boxes have a completely new and innovative shape, reaching the highest level of quality and design.

They are made from halogen free long-lasting thermoplastic materials, ABS and polycarbonate. They have lots of space for wiring and also the possibility to place the Din rail in two height positions. Mounting plates and other accessories can be installed on the base inside.

Doors are transparent and hinged, opening to 180°. Transparent doors are UV protected. The four screws linking base and frame are sealable.

As accessories there are earth and neutral bars in double height possible, section 12x 6,5 mm. in order to reach 125A of permissible intensity.

Apart from the standard locking system, key-locks and triangle locks are also offered as accessories. Modular capacity from 4 up to 54.