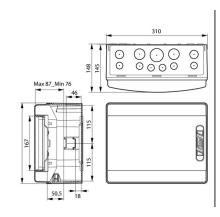

## **Information on Enclosure**

• Type: 1x12 modules DIN rail

• Cable entries sup.: 6xM25 + 2xM25 + 2xM32 + 1xM40

Inf.: 6xM20 + 2xM25 + 2xM32 + 1xM40

• Int.: 4xM25

aBs and polycarbonate

• Oblong back: 2xOB25 32 25

## **Technical Data**

Degree of Protection: IP65
Resistance to Impact: IK08
Auto-extinguishing degree: HB (UL94)

• Test of resistance to glow wire: 650° C

Ball Pressure Test: 70° C

• Range of temperature under normal conditions: -25°C

under normal conditions: -25°C - +40°C
• Halogen free materials

According to 2006-95-CE directive and EN60439-1 and UNE-EN 60439-3 norms on affected parts.