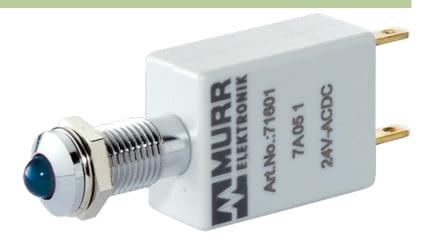

## **LED-INDICATOR BLUE**

LED 5mm - 24V AC/DC - 15mA - IP40

(blue) 24 V AC/DC Protection IP40

## Illustration

stay connected

## Product may differ from Image

| Technical Data                          |                     |
|-----------------------------------------|---------------------|
| Operating voltage                       | 24 V AC/DC ±15 %    |
| Current consumption                     | 15 ±2 mA            |
| Protection acc. to (IEC 60529/EN 60529) | IP40                |
| General data                            |                     |
| Housing                                 | Adapter – PVC, gray |
| LED Ø                                   | 5 mm                |
| Front panel hole diameter Ø             | 8 mm                |
| Dimensions H × W × D                    | 18.5×12×53 mm       |
| Connection                              | Faston 2.8 × 0.8 mm |
| Temperature range                       | -40+70 °C           |
| Commercial data                         |                     |
| country of origin                       | DE                  |
| customs tariff number                   | 85414010            |
| minimum order quantity                  | 10                  |