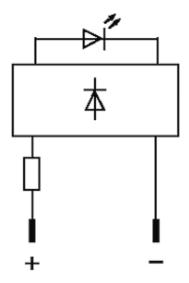

## **LED-INDICATOR BLUE**

LED 5mm - 24V AC/DC - 15mA - IP40

(blue) 24 V AC/DC Protection IP40

## Product may differ from Image

| Technical Data                          |                     |
|-----------------------------------------|---------------------|
| Operating voltage                       | 24 V AC/DC ±15 %    |
| Current consumption                     | 15 ±2 mA            |
| Protection acc. to (IEC 60529/EN 60529) | IP40                |
| General data                            |                     |
| Housing                                 | Adapter – PVC, gray |
| LED Ø                                   | 5 mm                |
| Front panel hole diameter Ø             | 8 mm                |
| Dimensions H × W × D                    | 18.5×12×53 mm       |
| Connection                              | Faston 2.8 × 0.8 mm |
| Temperature range                       | -40+70 °C           |
| Commercial data                         |                     |
| country of origin                       | DE                  |
| customs tariff number                   | 85414010            |
| minimum order quantity                  | 10                  |