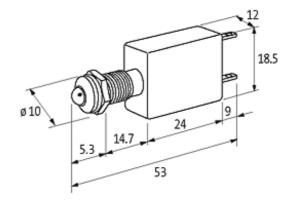

## Product may differ from Image

| Technical Data                          |                     |
|-----------------------------------------|---------------------|
| Operating voltage                       | 24 V AC/DC ±15 %    |
| Current consumption                     | 15 ±2 mA            |
| Protection acc. to (IEC 60529/EN 60529) | IP40                |
| General data                            |                     |
| Housing                                 | Adapter – PVC, gray |
| LED Ø                                   | 5 mm                |
| Front panel hole diameter Ø             | 8 mm                |
| Dimensions H × W × D                    | 18.5×12×53 mm       |
| Connection                              | Faston 2.8 × 0.8 mm |
| Temperature range                       | -40+70 °C           |
| Commercial data                         |                     |
| country of origin                       | DE                  |
| customs tariff number                   | 85414010            |
| minimum order quantity                  | 10                  |