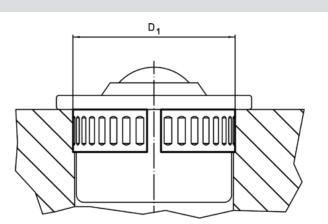

### Drawing

## Order information

| Dimensions |                        | Location hole                  | <b>I</b> | Art. No.   |
|------------|------------------------|--------------------------------|----------|------------|
| d1         | h <sub>1</sub><br>+0.2 | <b>D</b> <sub>1</sub><br>+0.15 | -        |            |
| [mm]       |                        | [mm]                           | [g]      |            |
| 12.6       | 6.1                    | 13.87                          | 0.4      | 22750.0060 |