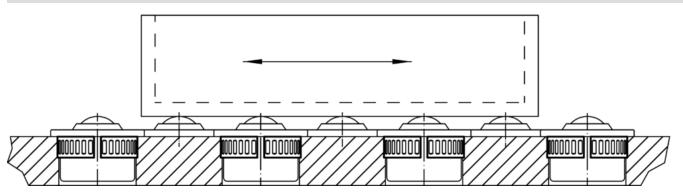

# Tolerance Rings



#### **Product Description**

The use of tolerance rings (for ball casters with sheet steel housing) allows larger tolerances between the parts to be connected.

#### **Material**

Spring steel strip

### Drawing





## Order information

| Dimensions |                        | Location hole                  | <b>I</b> | Art. No.   |
|------------|------------------------|--------------------------------|----------|------------|
| d1         | h <sub>1</sub><br>+0.2 | <b>D</b> <sub>1</sub><br>+0.15 | -        |            |
| [mm]       |                        | [mm]                           | [g]      |            |
| 12.6       | 6.1                    | 13.87                          | 0.4      | 22750.0060 |

# Application example



#### Compliance

#### **RoHS compliant**

Compliant according to Directive 2011/65/EU and Directive 2015/863

#### Does not contain SVHC substances

No SVHC substances with more than 0.1% w/w contained - SVHC list [REACH] as of 10.06.2022

# Does not contain Proposition 65 substances

No Proposition 65 substances included https://www.P65Warnings.ca.gov/

#### Free from Conflict Minerals

This product does not contain any substances designated as "conflict minerals" such as tantalum, tin, gold or tungsten from the Democratic Republic of Congo or adjacent countries.