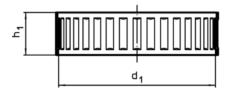

### Drawing

## Order information

| Dimensions |                        | Location hole                  | <b>I</b> | Art. No.   |
|------------|------------------------|--------------------------------|----------|------------|
| d1         | h <sub>1</sub><br>+0.2 | <b>D</b> <sub>1</sub><br>+0.15 | -        |            |
| [mm]       |                        | [mm]                           | [g]      |            |
| 12.6       | 6.1                    | 13.87                          | 0.4      | 22750.0060 |