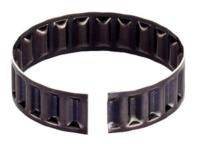

#### **Product Description**

The use of tolerance rings (for ball casters with sheet steel housing) allows larger tolerances between the parts to be connected.

#### **Material**

Spring steel strip