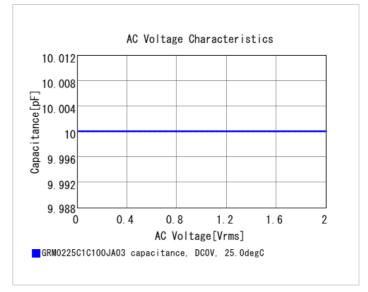

A)     |
| Temperature coefficient                          | 0±30ppm/°C   |
| Temperature range of temperature characteristics | 25 to 125°C  |
| Operating temperature range                      | -55 to 125°C |

0.13mm min.

01005 (0402M)

1 of 2



<sup>1.</sup> This datasheet is downloaded from the website of Murata Manufacturing Co., Ltd. Therefore, it's specifications are subject to change or our products in it may be discontinued without advance notice. Please check with our sales representatives or product engineers before ordering.

Therefore, please review our product specifications or consult the approval sheet for product specifications before ordering.



<sup>2.</sup> This datasheet has only typical specifications because there is no space for detailed specifications.













2 of 2



<sup>1.</sup>This datasheet is downloaded from the website of Murata Manufacturing Co., Ltd. Therefore, it's specifications are subject to change or our products in it may be discontinued without advance notice. Please check with our sales representatives or product engineers before ordering.

<sup>2.</sup> This datasheet has only typical specifications because there is no space for detailed specifications.

Therefore, please review our product specifications or consult the approval sheet for product specifications before ordering.