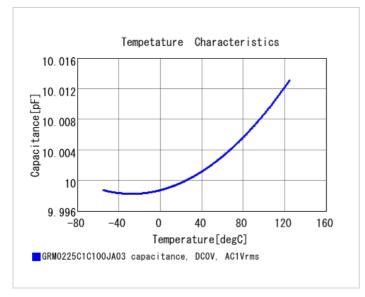

|
| Temperature coefficient                          | 0±30ppm/°C   |
| Temperature range of temperature characteristics | 25 to 125°C  |
| Operating temperature range                      | -55 to 125°C |

0.13mm min.

01005 (0402M)

1 of 2



<sup>1.</sup> This datasheet is downloaded from the website of Murata Manufacturing Co., Ltd. Therefore, it's specifications are subject to change or our products in it may be discontinued without advance notice. Please check with our sales representatives or product engineers before ordering.

Therefore, please review our product specifications or consult the approval sheet for product specifications before ordering.



<sup>2.</sup> This datasheet has only typical specifications because there is no space for detailed specifications.













2 of 2



<sup>1.</sup>This datasheet is downloaded from the website of Murata Manufacturing Co., Ltd. Therefore, it's specifications are subject to change or our products in it may be discontinued without advance notice. Please check with our sales representatives or product engineers before ordering.

<sup>2.</sup> This datasheet has only typical specifications because there is no space for detailed specifications.

Therefore, please review our product specifications or consult the approval sheet for product specifications before ordering.