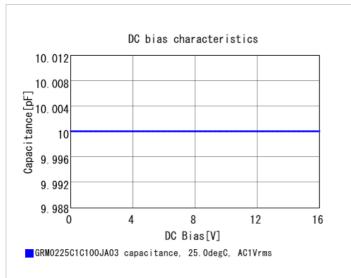

## **Specifications**

Size code in inch(mm)

Distance between external terminals g

| Capacitance                                      | 100pF ±5%    |
|--------------------------------------------------|--------------|
| Rated voltage                                    | 25Vdc        |
| Temperature characteristics (complied standard)  | C0G(EIA)     |
| Temperature coefficient                          | 0±30ppm/°C   |
| Temperature range of temperature characteristics | 25 to 125°C  |
| Operating temperature range                      | -55 to 125°C |