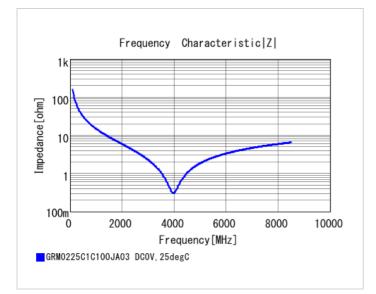

## **Specifications**

Size code in inch(mm)

Distance between external terminals g

| Capacitance                                      | 100pF ±5%    |
|--------------------------------------------------|--------------|
| Rated voltage                                    | 25Vdc        |
| Temperature characteristics (complied standard)  | C0G(EIA)     |
| Temperature coefficient                          | 0±30ppm/°C   |
| Temperature range of temperature characteristics | 25 to 125°C  |
| Operating temperature range                      | -55 to 125°C |