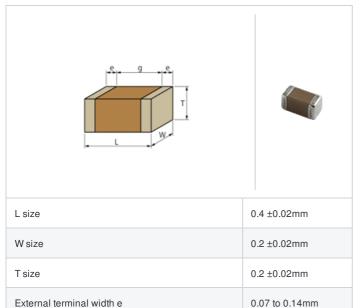

## **Shape**

## **Specifications**

Size code in inch(mm)

Distance between external terminals g

| Capacitance                                      | 100pF ±5%    |
|--------------------------------------------------|--------------|
| Rated voltage                                    | 25Vdc        |
| Temperature characteristics (complied standard)  | C0G(EIA)     |
| Temperature coefficient                          | 0±30ppm/°C   |
| Temperature range of temperature characteristics | 25 to 125°C  |
| Operating temperature range                      | -55 to 125°C |

0.13mm min.

01005 (0402M)

1 of 2

<sup>1.</sup> This datasheet is downloaded from the website of Murata Manufacturing Co., Ltd. Therefore, it's specifications are subject to change or our products in it may be discontinued without advance notice. Please check with our sales representatives or product engineers before ordering.