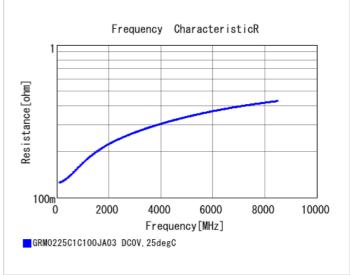

## **Specifications**

Size code in inch(mm)

Distance between external terminals g

| Capacitance                                      | 100pF ±5%    |
|--------------------------------------------------|--------------|
| Rated voltage                                    | 25Vdc        |
| Temperature characteristics (complied standard)  | C0G(EIA)     |
| Temperature coefficient                          | 0±30ppm/°C   |
| Temperature range of temperature characteristics | 25 to 125°C  |
| Operating temperature range                      | -55 to 125°C |