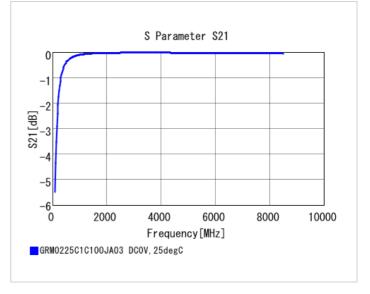

|
| Temperature coefficient                          | 0±30ppm/°C   |
| Temperature range of temperature characteristics | 25 to 125°C  |
| Operating temperature range                      | -55 to 125°C |

0.13mm min.

01005 (0402M)

1 of 2



<sup>1.</sup> This datasheet is downloaded from the website of Murata Manufacturing Co., Ltd. Therefore, it's specifications are subject to change or our products in it may be discontinued without advance notice. Please check with our sales representatives or product engineers before ordering.

Therefore, please review our product specifications or consult the approval sheet for product specifications before ordering.



<sup>2.</sup> This datasheet has only typical specifications because there is no space for detailed specifications.













2 of 2



<sup>1.</sup>This datasheet is downloaded from the website of Murata Manufacturing Co., Ltd. Therefore, it's specifications are subject to change or our products in it may be discontinued without advance notice. Please check with our sales representatives or product engineers before ordering.

<sup>2.</sup> This datasheet has only typical specifications because there is no space for detailed specifications.

Therefore, please review our product specifications or consult the approval sheet for product specifications before ordering.