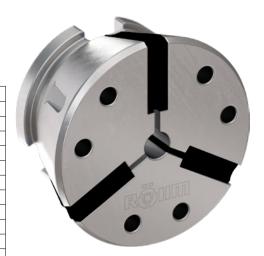

## **CAPTIS collet chuck (clamping heads)** SUITABLE FOR ALL CAPTIS CLAMPING SYSTEMS

## Execution:

- $\blacksquare$  Clamping range of  $\pm~0.5~\text{mm}$
- Hardened and ground steel segments for high
- wear resistance

| Art. no.                          | 23358 780        |
|-----------------------------------|------------------|
| Brand                             | RÖHM             |
| Manufacturer Part Number          | 1273638          |
| Size                              | 65               |
| Profile shape                     | Round and smooth |
| Clamping diameter                 | 40 mm            |
| Diameter                          | 80 mm            |
| Length                            | 53 mm            |
| Outer diameter                    | 99.5 mm          |
| Min./max. clamping range diameter | 8-65 mm          |
| Gross Weight                      | 1.525 kg         |
| Product Group                     | 2AK              |