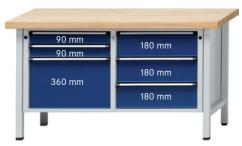

## Execution:

- Solidly welded steel sheet construction
- Base made of square-section steel tube 45 x 45 x 2 mm, with level compensation
- 3 drawers with 100% full extension on the left, 2 x front height 90 mm, 1 x front height 360 mm, 3 drawers on the right front height 180 mm

| Art. no.                                             | 50201 104                         |
|------------------------------------------------------|-----------------------------------|
| Brand                                                | ANKE                              |
| Manufacturer Part Number                             | 999.001.0140                      |
| Number of drawers                                    | 6 PCS                             |
| Working height                                       | 900 mm                            |
| Worktop width                                        | 1500 mm                           |
| Worktop height                                       | 50 mm                             |
| Pullout type                                         | Full extension                    |
| Worktop depth                                        | 700 mm                            |
| Colour of front                                      | Gentian blue RAL 5010             |
| Cabinet colour                                       | Light grey RAL 7035               |
| Drawer surface                                       | 0.27 m <sup>2</sup>               |
| With single pull-out safety brake                    | Yes                               |
| Levelling                                            | Yes                               |
| Lock type                                            | DOM® locking system               |
| Drawer front height                                  | 2 x 90 mm, 3 x 180 mm, 1 x 360 mm |
| Surface                                              | Powder-coated                     |
| Drawer width (inner dimension)                       | 500 mm                            |
| Drawer width (inner dimension) x drawer depth (inner | 500 x 540 mm                      |
| dimension)                                           |                                   |
| Load-carrying capacity                               | 1500 kg                           |
| Drawer depth (inner dimension)                       | 540 mm                            |
| Load-carrying capacity per drawer                    | 100 kg                            |
| Material of worktop                                  | Universal covering                |
| Central locking                                      | Yes                               |
| Gross Weight                                         | 148.000 kg                        |
| Product Group                                        | 502                               |