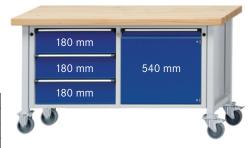

Cabinet workbench, series V 1500, wheeled Universal coating 1500 mm, 3 drawers with full extension, 1 door, 2 guide rollers and 2 fixed wheels for transporting

## **Execution:**

- Solidly welded steel sheet construction
- Base made of square-section steel tube 45 x 45 x 2 mm, with level compensation
- 3 drawers with 100% full extension on the left, front height 180 mm, 1 door, height 540 mm on the right