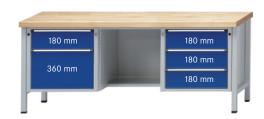

## cabinet workbench series V 2000 with knee space Zinc sheet covering 2000 mm, 5 drawers with full extension

## **Execution:**

- Solidly welded steel sheet construction
- Base made of square-section steel tube 45 x 45 x 2 mm, with level compensation
- 2 drawers with 100% full extension on the left, 1 x front height 180 mm, 1 x front height 360 mm, recessed shelf in the centre, 3 drawers, front height 180 mm on the right

| Art. no.                                                        | 50201 722              |
|-----------------------------------------------------------------|------------------------|
| Number of drawers                                               | 5 PCS                  |
| Working height                                                  | 850 mm                 |
| Number of doors                                                 | 1 PCS                  |
| Worktop width                                                   | 2000 mm                |
| Pullout type                                                    | Full extension         |
| Worktop height                                                  | 50 mm                  |
| Colour of front                                                 | Optional               |
| Worktop depth                                                   | 700 mm                 |
| Cabinet colour                                                  | Optional               |
| Drawer surface                                                  | 0.27 m <sup>2</sup>    |
| With single pull-out safety brake                               | Yes                    |
| Levelling                                                       | Yes                    |
| Lock type                                                       | DOM® locking system    |
| Drawer front height                                             | 4 x 180 mm, 1 x 360 mm |
| Drawer width (inner dimension)                                  | 500 mm                 |
| Surface                                                         | Powder-coated          |
| Drawer width (inner dimension) x drawer depth (inner dimension) | 500 x 540 mm           |
| Load-carrying capacity                                          | 1500 kg                |
| Drawer depth (inner dimension)                                  | 540 mm                 |
| Load-carrying capacity per drawer                               | 100 kg                 |
| Material of worktop                                             | Zinc sheet covering    |
| Central locking                                                 | Yes                    |
| Product Group                                                   | Prod. Gr. 502          |