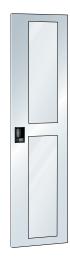

## **Execution:**

• Hinged doors made of solid sheet metal or with viewing windows: Double wing with 2-point bar closure with recess for folding lock. The hinged doors can also be retrofitted to any shelf. Design: Sheet steel or sheet steel with viewing windows.

| Art. no.                 | 50304 075                            |
|--------------------------|--------------------------------------|
| Brand                    | LISTA                                |
| Manufacturer Part Number | 79.642.020                           |
| Width                    | 970 mm                               |
| Height                   | 2000 mm                              |
| Depth                    | 50 mm                                |
| Colour                   | Light grey RAL 7035                  |
| Door design              | Double wing door with viewing window |
| Gross Weight             | 34.000 kg                            |
| Product Group            | 5AN                                  |