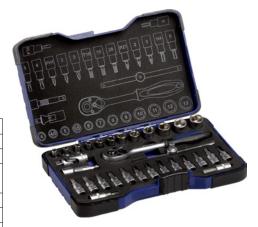

## Socket wrench set, 31 pieces 1/4" square drive 6.3 DIN 3120

## Execution:

- Chrome-vanadium steel
- Chrome-plated
- 27 socket wrench inserts, 4 operating tools

## Delivery:

In painted metal case

| Art. no.                                                     | 58010 030                     |
|--------------------------------------------------------------|-------------------------------|
| Brand                                                        | ORION                         |
| Manufacturer Part Number                                     | 58010030                      |
| Tip type                                                     | Slot, PH, PZ, Hexagon, Outer  |
|                                                              | hexagon, TX                   |
| Drive                                                        | 1/4 inch                      |
| Number of pieces in assortment/set                           | 31 PCS                        |
| Sockets with hexagon-head tip provided                       | 4 mm, 4.5 mm, 5 mm, 5.5 mm, 6 |
|                                                              | mm, 7 mm, 8 mm, 9 mm, 10 mm,  |
|                                                              | 11 mm, 12 mm, 13 mm           |
| Sockets with socket hexagon-head tip provided                | 4 mm, 5 mm, 6 mm              |
| Sockets with socket hexagon head or external TX tip provided | TX10, TX15, TX20              |
| Sockets with cross-head tip provided                         | PH1, PH2, PH3, PZ1, PZ2, PZ3  |
| Sockets with slotted tip provided                            | 4 mm, 5 mm, 6 mm              |
| Ratchets provided                                            | 1/4-inch square               |
| Extensions provided                                          | 50 mm                         |
| Cross handles provided                                       | 115 mm                        |
| Cardan joints provided                                       | 35 mm                         |
| External dimensions of box                                   | 230 x 140 x 40 mm             |
| Gross Weight                                                 | 0.990 kg                      |
| Product Group                                                | 5LB                           |