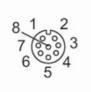

#### Connection

|          | colours to DIN 47100 |  |
|----------|----------------------|--|
|          | Core colours :       |  |
| BN =     | brown                |  |
| BU =     | blue                 |  |
| GN =     | green                |  |
| GY =     | grey                 |  |
| РК =     | pink                 |  |
| RD =     | red                  |  |
| WH =     | white                |  |
| YE =     | yellow               |  |
| screen = | screen               |  |