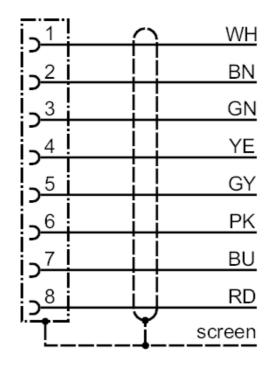

#### Connection

|          | colours to DIN 47100 |  |
|----------|----------------------|--|
|          | Core colours :       |  |
| BN =     | brown                |  |
| BU =     | blue                 |  |
| GN =     | green                |  |
| GY =     | grey                 |  |
| РК =     | pink                 |  |
| RD =     | red                  |  |
| WH =     | white                |  |
| YE =     | yellow               |  |
| screen = | screen               |  |