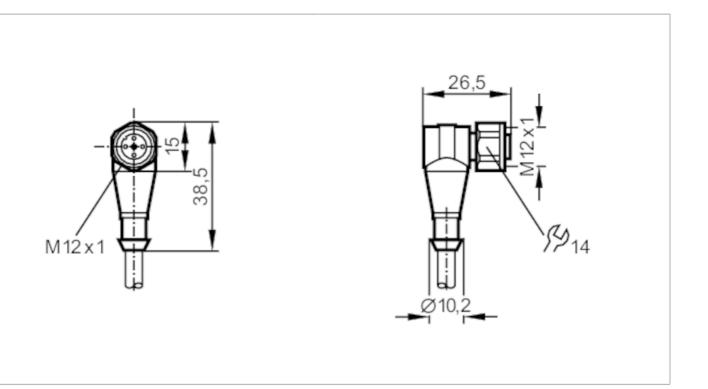

### Connecting cable with socket

ADOAH080VAS0003G08

| Application                                                                                             |      |                                                                                                                                   |  |  |  |
|---------------------------------------------------------------------------------------------------------|------|-----------------------------------------------------------------------------------------------------------------------------------|--|--|--|
| Special feature                                                                                         |      | Screened cable                                                                                                                    |  |  |  |
| Electrical data                                                                                         |      |                                                                                                                                   |  |  |  |
| Operating voltage                                                                                       | [V]  | < 30 AC / < 36 DC                                                                                                                 |  |  |  |
| Protection class                                                                                        |      | III                                                                                                                               |  |  |  |
| Operating conditions                                                                                    |      |                                                                                                                                   |  |  |  |
| Ambient temperature                                                                                     | [°C] | -2580                                                                                                                             |  |  |  |
| Protection                                                                                              |      | IP 67                                                                                                                             |  |  |  |
| Mechanical data                                                                                         |      |                                                                                                                                   |  |  |  |
| Weight                                                                                                  | [g]  | 243.2                                                                                                                             |  |  |  |
| Dimensions                                                                                              | [mm] | 26.5 x 15 x 38.5                                                                                                                  |  |  |  |
| Materials                                                                                               |      | PVC                                                                                                                               |  |  |  |
| Material nut                                                                                            |      | stainless steel                                                                                                                   |  |  |  |
| Remarks                                                                                                 |      |                                                                                                                                   |  |  |  |
| Notes                                                                                                   |      | For 8-pole sockets the core colours are not standardised.; Please note the wiring of the sensor and the sockets (see data sheet). |  |  |  |
| Pack quantity                                                                                           |      | 1 pcs.                                                                                                                            |  |  |  |
| Electrical connection                                                                                   |      |                                                                                                                                   |  |  |  |
| Cable: 3 m, PVC, orange, Ø 6.6 mm, shielded; 8 x 0.25 mm <sup>2</sup> ( $14 \times Ø 0.15 \text{ mm}$ ) |      |                                                                                                                                   |  |  |  |
| Electrical connection - socket                                                                          |      |                                                                                                                                   |  |  |  |