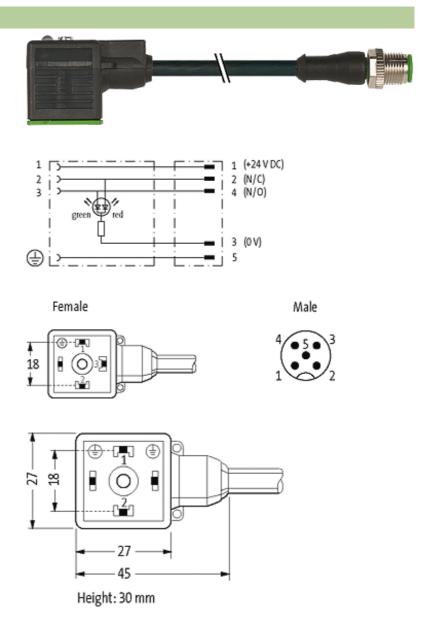

## M12 MALE 0° / MSUD VALVE PLUG FORM A 18MM

PUR 5X0.34 black 10m

Form A (18 mm) – M12, male straight for pressure switches LED (red/green) 5-pole

Further cable lengths on request. Plastic housings with good resistance against chemicals and oils. The resistance to aggressive media should be individually tested for your application. Further details on request.

#### Illustration

stay connected

Product may differ from Image

## Form

40921

|                               | 40921                                         |
|-------------------------------|-----------------------------------------------|
| Technical Data                |                                               |
| Operating voltage             | 24 V DC ±25 %                                 |
| Operating current per contact | max. 4 A                                      |
| Locking of ports              | M3/M12 × 1 mm (recommended torque 0.4/0.6 Nm) |
| Protection                    | IP67 inserted and tightened (EN 60529)        |
| Housing                       | Black plastic (gray on request)               |
| Cables                        |                                               |
| Cable number                  | 625                                           |
| No./diameter of wires         | 5 × 0.34 mm²                                  |
| Wire isolation                | PVC (br, wh, bl, bk, gnye)                    |
| C-track properties            | 2 Mio.                                        |
| Jacket Color                  | black                                         |
| Shore hardness outer jacket   | 85 ± 5A                                       |
| Material (jacket)             | PUR/PVC (UL/CSA)                              |
| Outer diameter                | approx. 5.9 mm                                |
| Bend radius (fixed)           | 10 × outer Ø                                  |
| Bend radius (moving)          | 15 × outer Ø                                  |
| Temperature range (fixed)     | -30+80 °C                                     |
| Temperature range (mobile)    | -5+80 °C                                      |
| Commercial data               |                                               |
| country of origin             | cz                                            |
| customs tariff number         | 85444290                                      |
| minimum order quantity        | 1                                             |