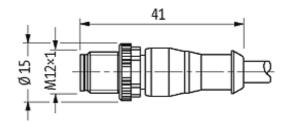

## M12 MALE 0° / MSUD VALVE PLUG FORM A 18MM

PUR 5X0.34 black 10m

Form A (18 mm) – M12, male straight for pressure switches LED (red/green) 5-pole

Further cable lengths on request. Plastic housings with good resistance against chemicals and oils. The resistance to aggressive media should be individually tested for your application. Further details on request.

#### Illustration

stay connected

Product may differ from Image

## Form

40921

|                               | 40921                                         |
|-------------------------------|-----------------------------------------------|
| Technical Data                |                                               |
| Operating voltage             | 24 V DC ±25 %                                 |
| Operating current per contact | max. 4 A                                      |
| Locking of ports              | M3/M12 × 1 mm (recommended torque 0.4/0.6 Nm) |
| Protection                    | IP67 inserted and tightened (EN 60529)        |
| Housing                       | Black plastic (gray on request)               |
| Cables                        |                                               |
| Cable number                  | 625                                           |
| No./diameter of wires         | 5 × 0.34 mm²                                  |
| Wire isolation                | PVC (br, wh, bl, bk, gnye)                    |
| C-track properties            | 2 Mio.                                        |
| Jacket Color                  | black                                         |
| Shore hardness outer jacket   | 85 ± 5A                                       |
| Material (jacket)             | PUR/PVC (UL/CSA)                              |
| Outer diameter                | approx. 5.9 mm                                |
| Bend radius (fixed)           | 10 × outer Ø                                  |
| Bend radius (moving)          | 15 × outer Ø                                  |
| Temperature range (fixed)     | -30+80 °C                                     |
| Temperature range (mobile)    | -5+80 °C                                      |
| Commercial data               |                                               |
| country of origin             | cz                                            |
| customs tariff number         | 85444290                                      |
| minimum order quantity        | 1                                             |