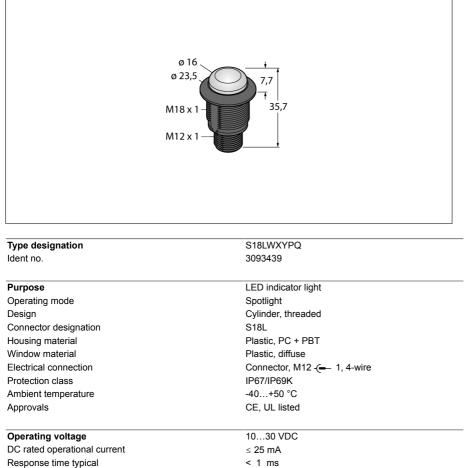

## LED indicator beacon S18LWXYPQ

white

yellow

- LED all-round visible
- Individually controllable
- Mechanical screw-in thread M18x1

TURCK

Automation

Industrial

- Protection classes IP67 / IP69K
- UV-resistant materials
- Current consumption per LED color: max. 25 mA
- Multicolor: White (COL 1) / Yellow (COL 3)
- Male M12 x 1