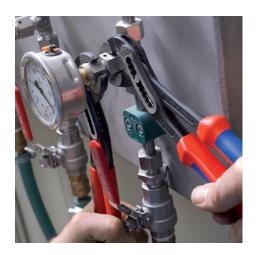

### **KNIPEX Alligator®**

Water Pump Pliers

DIN ISO 8976

- Good access to the workpiece due to slim size of head and joint area
- More output and comfort compared to conventional water pump pliers of the same length: 9-notch adjustment positioning for 30 % more gripping capacity
- Self-locking on pipes and nuts: no slipping on the workpiece and low handforce required
- Gripping surfaces with special hardened teeth, teeth hardness approx. 61 HRC: high wear resistance and stable gripping
- Box-joint design for high stability due to double guide
- Robust construction, insensitive to dirt; particularly suitable for outdoor work
- Pinch guard prevents operators' fingers being pinched
- Chrome vanadium electric steel, forged, multi stage oil-hardened

# **KNIPEX** Quality – Made in Germany

Self-locking on pipes and nuts: no slipping on the workpiece; the complete actuating force can be used to turn the workpieces; not having to squeeze the pliers handles reduces the required effort