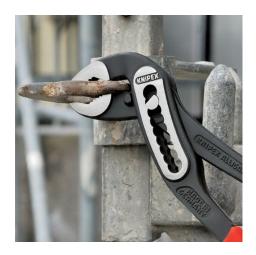

### **KNIPEX Alligator®**

Water Pump Pliers

DIN ISO 8976

- Good access to the workpiece due to slim size of head and joint area
- More output and comfort compared to conventional water pump pliers of the same length: 9-notch adjustment positioning for 30 % more gripping capacity
- Self-locking on pipes and nuts: no slipping on the workpiece and low handforce required
- Gripping surfaces with special hardened teeth, teeth hardness approx. 61 HRC: high wear resistance and stable gripping
- Box-joint design for high stability due to double guide
- Robust construction, insensitive to dirt; particularly suitable for outdoor work
- Pinch guard prevents operators' fingers being pinched
- Chrome vanadium electric steel, forged, multi stage oil-hardened

# **KNIPEX** Quality – Made in Germany

Self-locking on pipes and nuts: no slipping on the workpiece; the complete actuating force can be used to turn the workpieces; not having to squeeze the pliers handles reduces the required effort