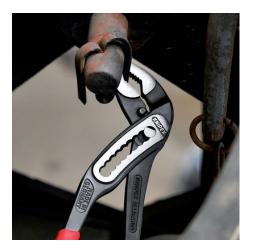

### **KNIPEX Alligator®**

Water Pump Pliers

DIN ISO 8976

- Good access to the workpiece due to slim size of head and joint area
- More output and comfort compared to conventional water pump pliers of the same length: 9-notch adjustment positioning for 30 % more gripping capacity
- Self-locking on pipes and nuts: no slipping on the workpiece and low handforce required
- Gripping surfaces with special hardened teeth, teeth hardness approx. 61 HRC: high wear resistance and stable gripping
- Box-joint design for high stability due to double guide
- Robust construction, insensitive to dirt; particularly suitable for outdoor work
- Pinch guard prevents operators' fingers being pinched
- Chrome vanadium electric steel, forged, multi stage oil-hardened