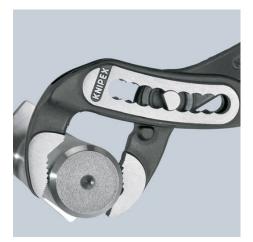

# **KNIPEX** Quality – Made in Germany

Self-locking on pipes and nuts: no slipping on the workpiece; the complete actuating force can be used to turn the workpieces; not having to squeeze the pliers handles reduces the required effort