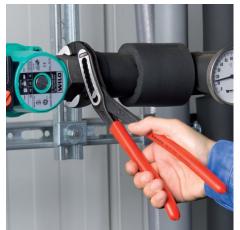

### **KNIPEX Alligator®**

Water Pump Pliers

DIN ISO 8976

- Good access to the workpiece due to slim size of head and joint area
- More output and comfort compared to conventional water pump pliers of the same length: 9-notch adjustment positioning for 30 % more gripping capacity
- Self-locking on pipes and nuts: no slipping on the workpiece and low handforce required
- Gripping surfaces with special hardened teeth, teeth hardness approx. 61 HRC: high wear resistance and stable gripping
- Box-joint design for high stability due to double guide
- Robust construction, insensitive to dirt; particularly suitable for outdoor work
- Pinch guard prevents operators' fingers being pinched
- Chrome vanadium electric steel, forged, multi stage oil-hardened