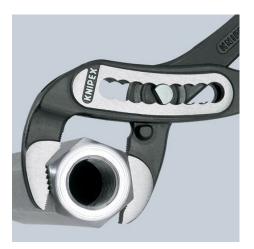

# **KNIPEX** Quality – Made in Germany

Self-locking on pipes and nuts: no slipping on the workpiece; the complete actuating force can be used to turn the workpieces; not having to squeeze the pliers handles reduces the required effort