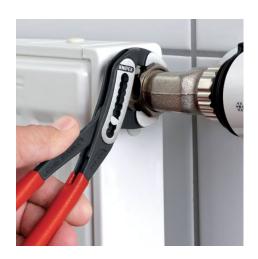

### **KNIPEX Alligator®**

Water Pump Pliers

DIN ISO 8976

- Good access to the workpiece due to slim size of head and joint area
- More output and comfort compared to conventional water pump pliers of the same length: 9-notch adjustment positioning for 30 % more gripping capacity
- Self-locking on pipes and nuts: no slipping on the workpiece and low handforce required
- Gripping surfaces with special hardened teeth, teeth hardness approx. 61 HRC: high wear resistance and stable gripping
- Box-joint design for high stability due to double guide
- Robust construction, insensitive to dirt; particularly suitable for outdoor work
- Pinch guard prevents operators' fingers being pinched
- Chrome vanadium electric steel, forged, multi stage oil-hardened

# **KNIPEX** Quality – Made in Germany

Self-locking on pipes and nuts: no slipping on the workpiece; the complete actuating force can be used to turn the workpieces; not having to squeeze the pliers handles reduces the required effort