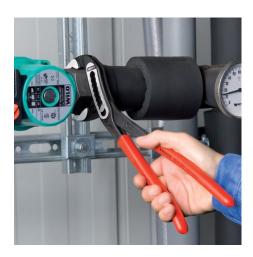

### **KNIPEX Alligator®**

Water Pump Pliers

DIN ISO 8976

- Good access to the workpiece due to slim size of head and joint area
- More output and comfort compared to conventional water pump pliers of the same length: 9-notch adjustment positioning for 30 % more gripping capacity
- Self-locking on pipes and nuts: no slipping on the workpiece and low handforce required
- Gripping surfaces with special hardened teeth, teeth hardness approx. 61 HRC: high wear resistance and stable gripping
- Box-joint design for high stability due to double guide
- Robust construction, insensitive to dirt; particularly suitable for outdoor work
- Pinch guard prevents operators' fingers being pinched
- Chrome vanadium electric steel, forged, multi stage oil-hardened