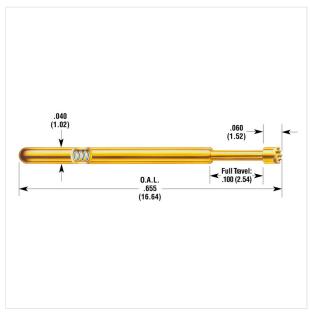

#### Mechanical:

Test Center (mil): 75 Test Center (mm): 1.91 Overall Length (mil): 655 Overall Length (mm): 16.64 Full Travel (mil): 100 Full Travel (mm): 2.54 Recommended Travel (mil): 67 Recommended Travel (mm): 1.70 Mechanical Life (no of cyles): 1,000,000