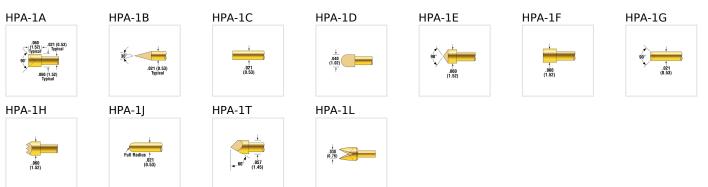

) – Spring Material

Standard - 1.10 (31.00) - 2.50 (71.00) - Stainless Steel, Silver plated

Alternate - 1.30 (37.00) - 4.50 (128.00) - Stainless Steel, Silver plated

#### Mechanical:

Test Center (mil): 75 Test Center (mm): 1.91 Overall Length (mil): 655 Overall Length (mm): 16.64 Full Travel (mil): 100 Full Travel (mm): 2.54 Recommended Travel (mil): 67 Recommended Travel (mm): 1.70 Mechanical Life (no of cyles): 1,000,000

#### Thermal:

Max Operating Temp (°C): 150 Min Operating Temp (°C): -55

#### Electrical:

Current Rating (Amps): 3 Average Probe Resistance (mOhm): 35

#### Materials & Finishes:

Plunger Material: Heat-treated BeCu, Gold plated over hard Nickel

**Barrel Material:** Work-hardened Phosphor Bronze, Gold plated over hard Nickel

# TIPS:

Tip Materials: BeCu

Tips:



## **Related Products:**