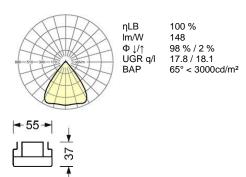

50000h L80/B10

Electronic driver DALI (1 pcs.) Operating device:

Mains voltage: 230V / 50Hz System performance (W): 39 Luminaire luminous flux (lm): 6000 148 Ambient temperatures:

-20°C / 40°C

IP 54, protection class I, BAP 65°<3000, F, D, Certifications:

DIN10500/Food, Indoor, CE

Colour of the housing: traffic white RAL 9016

Weight (net) (kg):

Dimensions LxWxH/DxH (mm): 1531 x 55 x 37

mounting method: Mounting rail system mounting

4020863325986 EAN-number: Commodity code: 94051098

Dimensions LxWxH/DxH (mm): 1531 x 55 x 37

Configuration: Lamps integrated: LED, Light colour 840/neutral white (4000K), Colour

rendering Ra>80; LED service life 50000h L80/B10

Luminaire luminous flux (lm): 6000

Im/W: 148

Operating device: Electronic driver DALI (1 pcs.)

System performance (W): 39

Conditions: Suitable for use in ambient temperatures of -20°C to 40°C

Certifications: IP 54, protection class I, BAP 65°<3000, F, D, DIN10500/Food, Indoor, CE