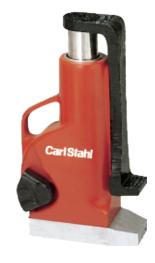

## **Light metal jacks** Type JAH

## Execution:

- Lightweight aluminium construction.
- As a normal jack, with lifting jaw or in a version with locking nut.
- can be used vertically or horizontally
- Internal safety valve against overload.

## Delivery:

1x CARL STAHL light metal jack, type JAH 620, overall height retracted 263 mm.

| Art. no.                       | 29754 304      |
|--------------------------------|----------------|
| Brand                          | CARL STAHL     |
| Manufacturer Part Number       | 15341000015132 |
| Compressive force              | 20             |
| Lift height                    | 305 mm         |
| Construction height, retracted | 456 mm         |
| Weight                         | 22.2 kg        |
| Gross Weight                   | 22.200 kg      |
| Product Group                  | 2AG            |