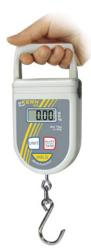

# Electronic manual hanging scales CH Up to max. 50 kg $\,$

# Execution:

- Large LED display
- Display units: kg/lb/N
- Functions: AUTO OFF
- Pull-out tape measure, length 1 m
- Data hold function (weight display can be frozen for 5 s)
- Tara button for zeroing under load