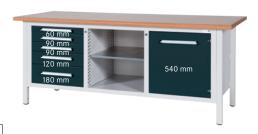

Cabinet workbench, series L 2000 Multiplex beechwood 2000 mm, 5 drawers with partial extension, 1 door

| Art. no.                                      | 50199 043                                    |
|-----------------------------------------------|----------------------------------------------|
| Brand                                         | НК                                           |
| Manufacturer Part Number                      | 50199043                                     |
| Number of drawers                             | 5 PCS                                        |
| Working height                                | 840 mm                                       |
| Number of doors                               | 1 PCS                                        |
| Worktop width                                 | 2000 mm                                      |
| Worktop height                                | 40 mm                                        |
| Pullout type                                  | Partial extension                            |
| Worktop depth                                 | 750 mm                                       |
| Colour of front                               | Anthracite grey RAL 7016                     |
| Cabinet colour                                | Light grey RAL 7035                          |
| Drawer surface                                | 0.29 m <sup>2</sup>                          |
| With single pull-out safety brake             | No                                           |
| Levelling                                     | Yes                                          |
| Lock type                                     | Cylinder lock                                |
| Drawer front height                           | 1 x 60 mm, 2 x 90 mm, 1 x 120 mm, 1 x 180 mm |
| Surface                                       | Powder-coated                                |
| Drawer width (inner dimension)                | 490 mm                                       |
| Drawer width (inner dimension) x drawer depth | 490 x 598 mm                                 |
| (inner dimension)                             |                                              |
| Load-carrying capacity                        | 800 kg                                       |
| Drawer depth (inner dimension)                | 598 mm                                       |
| Load-carrying capacity per drawer             | 70 kg                                        |
| Material of worktop                           | Multiplex beech                              |
| Central locking                               | Yes                                          |
| Gross Weight                                  | 135.000 kg                                   |
| Product Group                                 | 586                                          |