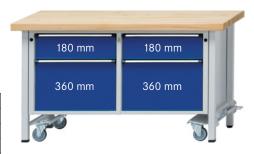

## Cabinet workbench series V 1500 with lowerable transport wheels Zinc sheet coating 1500 mm, 4 drawers with full extension, lever-operated wheels

## **Execution:**

- Solidly welded steel sheet construction
- Base made of square-section steel tube 45 x 45 x 2 mm, with level compensation
- 2 drawers with 100% full extension on the left and right, 1 x front height 180 mm, 1 x front

| Art. no.                                                        | 50201 530              |
|-----------------------------------------------------------------|------------------------|
| Brand                                                           | ANKE                   |
| Manufacturer Part Number                                        | 999.001.1209           |
| Working height                                                  | 850 mm                 |
| Worktop width                                                   | 1500 mm                |
| Number of drawers                                               | 4 PCS                  |
| Worktop height                                                  | 50 mm                  |
| Worktop depth                                                   | 700 mm                 |
| Pullout type                                                    | Full extension         |
| On castors                                                      | Yes                    |
| Colour of front                                                 | Optional               |
| Cabinet colour                                                  | Optional               |
| Drawer surface                                                  | 0.27 m <sup>2</sup>    |
| With single pull-out safety brake                               | Yes                    |
| Surface                                                         | Powder-coated          |
| Load-carrying capacity                                          | 450 kg                 |
| Levelling                                                       | Yes                    |
| Lock type                                                       | DOM® locking system    |
| Material of worktop                                             | Zinc sheet covering    |
| Drawer front height                                             | 2 x 180 mm, 2 x 360 mm |
| Drawer width (inner dimension)                                  | 500 mm                 |
| Drawer width (inner dimension) x drawer depth (inner dimension) | 500 x 540 mm           |
| Drawer depth (inner dimension)                                  | 540 mm                 |
| Load-carrying capacity per drawer                               | 100 kg                 |
| Central locking                                                 | Yes                    |
| Gross Weight                                                    | 170.052 kg             |
| Product Group                                                   | 502                    |