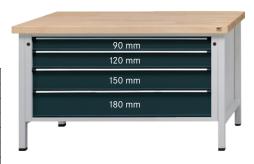

## Workbench, series VX 1500 with XXL drawers Solid beechwood 1500 mm, 4 drawers with full extension

## Execution:

- Solidly welded steel sheet construction
- Base made of square-section steel tube 45 x 45 x 2 mm, with level compensation

| Art. no.                                      | 50226 252                                     |
|-----------------------------------------------|-----------------------------------------------|
| Brand                                         | ANKE                                          |
| Number of drawers                             | 4 PCS                                         |
| Working height                                | 850 mm                                        |
| Worktop width                                 | 1500 mm                                       |
| Worktop height                                | 50 mm                                         |
| Pullout type                                  | Full extension                                |
| Worktop depth                                 | 800 mm                                        |
| Colour of front                               | Anthracite grey RAL 7016                      |
| Cabinet colour                                | Light grey RAL 7035                           |
| Drawer surface                                | 0.72 m <sup>2</sup>                           |
| With single pull-out safety brake             | Yes                                           |
| Levelling                                     | Yes                                           |
| Lock type                                     | DOM® locking system                           |
| Drawer front height                           | 1 x 90 mm, 1 x 120 mm, 1 x 150 mm, 1 x 180 mm |
| Surface                                       | Powder-coated                                 |
| Drawer width (inner dimension)                | 1200 mm                                       |
| Drawer width (inner dimension) x drawer depth | 1200 x 600 mm                                 |
| (inner dimension)                             |                                               |
| Load-carrying capacity                        | 1500 kg                                       |
| Drawer depth (inner dimension)                | 600 mm                                        |
| Load-carrying capacity per drawer             | 100 kg                                        |
| Material of worktop                           | Solid beech                                   |
| Central locking                               | Yes                                           |
| Gross Weight                                  | 166.000 kg                                    |
| Product Group                                 | 502                                           |