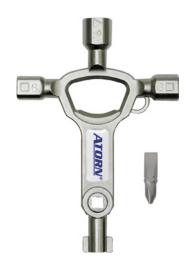

**Universal keys**With double bit, square drives 5–9 mm

# Application

Suitable for actuating locking systems in the areas of facilities engineering, gas and water supply systems and shut-off systems.

## Version

- Made from die-cast zinc
- With reversible bit
- Bottle opener function

| Art. no.       | 52188 010                                                                        |
|----------------|----------------------------------------------------------------------------------|
| Tip type       | Triangle head, Outer square, Slot, PH                                            |
| Tip size       | PH2, Two-way bit 3-5 mm, Square drive, 5 mm, Square drive, 6 mm, Square drive, 8 |
|                | mm, Square drive, 9 mm                                                           |
| Slot width     | 7 mm                                                                             |
| Length x width | 75 x 110 mm                                                                      |