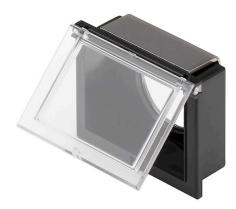

#### 61-9922.0 - Protective cover

Attention: The preview is based on a sample product. This can differ from your current configuration.

Mounting Mounting cut-out Design

Other Attributes Weight Material Colour

IP-Rating Front protection

Optics

21 mm x 27 mm flush

0,006 kg Plastic

IP65

transparent