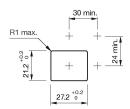

### Mounting cut-outs

#### Additional information

hinged, with means for sealing Pitch of the front plate mounting holes must agree with the printed circuit board holes Ø 3.5 Please note that bigger minimum distances are necessary