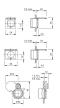

# EAO – Your Expert Partner for Human Machine Interfaces

## 61-9922.0 - Protective cover

#### 61-9922.0 - Protective cover



Attention: The preview is based on a sample product. This can differ from your current configuration.

Mounting Mounting cut-out Design

Other Attributes Weight Material Colour

IP-Rating Front protection

Optics

21 mm x 27 mm flush

0,006 kg Plastic

IP65

transparent



# EAO – Your Expert Partner for Human Machine Interfaces

## 61-9922.0 - Protective cover

### Dimensions



### Mounting cut-outs



#### Additional information

hinged, with means for sealing Pitch of the front plate mounting holes must agree with the printed circuit board holes Ø 3.5 Please note that bigger minimum distances are necessary