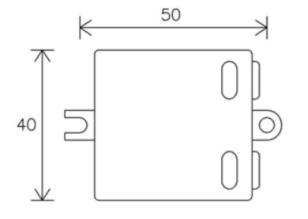

#### Features:

- Constant voltage design with short circuit & over temperature protection
- Universal 100-240vac input voltage
- Class II design 2 Pin input via screw terminals
- High efficiency
- Approved to safety standards UL, CE, ROHS
- Miniature design measures just 50 x 42 x 21mm

| Part number (no mains cable included):          | TGR-12V-6W-B                                  |
|-------------------------------------------------|-----------------------------------------------|
| Part number (Supplied with separate UK cable) : | TGR-12V-6W-B-UK                               |
| Part number (European cable):                   | TGR-12V-6W-B-EURO                             |
| Input voltage:                                  | 100-240vac (90-264vac max.)                   |
| Input frequency:                                | 47 - 63Hz                                     |
| Output voltage:                                 | 12vdc                                         |
| Current:                                        | 0.5A                                          |
| Power :                                         | 6 Watts                                       |
| Protection:                                     | Short Circuit, Over Temperature Protection    |
| Dimensions:                                     | 50 x 42 x 21mm                                |
| Weight:                                         | 50g                                           |
| AC cord length (where supplied):                | 1.8 to 2 metres (depending on version)        |
| Input connector:                                | Screw Terminals                               |
| DC connector:                                   | Screw Terminals                               |
| Polarity:                                       | +ve (positive) centre                         |
| Efficiency:                                     | 90%                                           |
| Input current RMS Max.:                         | 2.0A                                          |
| Inrush Current at 230vac:                       | 120A max. at 220vac cold start, max. load     |
| Load regulation:                                | + / - 5%                                      |
| Safety approval:                                | CE, UL                                        |
| M.T.B.F:                                        | 100,000 hours (MIL-HDBK-217F) at 25 degrees C |
| Operating temperature:                          | 0°C to + 40°C                                 |