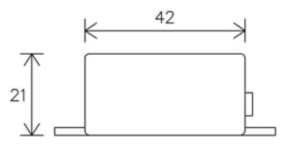

#### Features:

- Constant voltage design with short circuit & over temperature protection
- Universal 100-240vac input voltage
- Class II design 2 Pin input via screw terminals
- High efficiency
- Approved to safety standards UL, CE, ROHS
- Miniature design measures just 50 x 42 x 21mm

| Part number (no mains cable included):          | TGR-12V-6W-B                                  |
|-------------------------------------------------|-----------------------------------------------|
| Part number (Supplied with separate UK cable) : | TGR-12V-6W-B-UK                               |
| Part number (European cable):                   | TGR-12V-6W-B-EURO                             |
| Input voltage:                                  | 100-240vac (90-264vac max.)                   |
| Input frequency:                                | 47 - 63Hz                                     |
| Output voltage:                                 | 12vdc                                         |
| Current:                                        | 0.5A                                          |
| Power :                                         | 6 Watts                                       |
| Protection:                                     | Short Circuit, Over Temperature Protection    |
| Dimensions:                                     | 50 x 42 x 21mm                                |
| Weight:                                         | 50g                                           |
| AC cord length (where supplied):                | 1.8 to 2 metres (depending on version)        |
| Input connector:                                | Screw Terminals                               |
| DC connector:                                   | Screw Terminals                               |
| Polarity:                                       | +ve (positive) centre                         |
| Efficiency:                                     | 90%                                           |
| Input current RMS Max.:                         | 2.0A                                          |
| Inrush Current at 230vac:                       | 120A max. at 220vac cold start, max. load     |
| Load regulation:                                | + / - 5%                                      |
| Safety approval:                                | CE, UL                                        |
| M.T.B.F:                                        | 100,000 hours (MIL-HDBK-217F) at 25 degrees C |
| Operating temperature:                          | 0°C to + 40°C                                 |