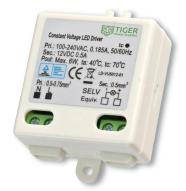

#### Features:

- Constant voltage design with short circuit & over temperature protection
- Universal 100-240vac input voltage
- Class II design 2 Pin input via screw terminals
- High efficiency
- Approved to safety standards UL, CE, ROHS
- Miniature design measures just 50 x 42 x 21mm

The Tiger Power range of LED drivers are highly reliable and meet latest safety and energy efficiency legislation. The TGR-12V-6W-B provides a 12vdc constant voltage output at up to 500mA (6W) suitable for a wide range of applications including LED strip lighting.

| Part number (no mains cable included):          | TGR-12V-6W-B                                  |
|-------------------------------------------------|-----------------------------------------------|
| Part number (Supplied with separate UK cable) : | TGR-12V-6W-B-UK                               |
| Part number (European cable):                   | TGR-12V-6W-B-EURO                             |
| Input voltage:                                  | 100-240vac (90-264vac max.)                   |
| Input frequency:                                | 47 - 63Hz                                     |
| Output voltage:                                 | 12vdc                                         |
| Current:                                        | 0.5A                                          |
| Power :                                         | 6 Watts                                       |
| Protection:                                     | Short Circuit, Over Temperature Protection    |
| Dimensions:                                     | 50 x 42 x 21mm                                |
| Weight:                                         | 50g                                           |
| AC cord length (where supplied):                | 1.8 to 2 metres (depending on version)        |
| Input connector:                                | Screw Terminals                               |
| DC connector:                                   | Screw Terminals                               |
| Polarity:                                       | +ve (positive) centre                         |
| Efficiency:                                     | 90%                                           |
| Input current RMS Max.:                         | 2.0A                                          |
| Inrush Current at 230vac:                       | 120A max. at 220vac cold start, max. load     |
| Load regulation:                                | + / - 5%                                      |
| Safety approval:                                | CE, UL                                        |
| M.T.B.F:                                        | 100,000 hours (MIL-HDBK-217F) at 25 degrees C |
| Operating temperature:                          | 0°C to + 40°C                                 |