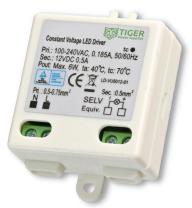

#### Features:

- Constant voltage design with short circuit & over temperature protection
- Universal 100-240vac input voltage
- Class II design 2 Pin input via screw terminals
- High efficiency
- Approved to safety standards UL, CE, ROHS
- Miniature design measures just 50 x 42 x 21mm

The Tiger Power range of LED drivers are highly reliable and meet latest safety and energy efficiency legislation. The TGR-12V-6W-B provides a 12vdc constant voltage output at up to 500mA (6W) suitable for a wide range of applications including LED strip lighting.

| Part number (no mains cable included):          | TGR-12V-6W-B                                  |
|-------------------------------------------------|-----------------------------------------------|
| Part number (Supplied with separate UK cable) : | TGR-12V-6W-B-UK                               |
| Part number (European cable):                   | TGR-12V-6W-B-EURO                             |
| Input voltage:                                  | 100-240vac (90-264vac max.)                   |
| Input frequency:                                | 47 - 63Hz                                     |
| Output voltage:                                 | 12vdc                                         |
| Current:                                        | 0.5A                                          |
| Power :                                         | 6 Watts                                       |
| Protection:                                     | Short Circuit, Over Temperature Protection    |
| Dimensions:                                     | 50 x 42 x 21mm                                |
| Weight:                                         | 50g                                           |
| AC cord length (where supplied):                | 1.8 to 2 metres (depending on version)        |
| Input connector:                                | Screw Terminals                               |
| DC connector:                                   | Screw Terminals                               |
| Polarity:                                       | +ve (positive) centre                         |
| Efficiency:                                     | 90%                                           |
| Input current RMS Max.:                         | 2.0A                                          |
| Inrush Current at 230vac:                       | 120A max. at 220vac cold start, max. load     |
| Load regulation:                                | + / - 5%                                      |
| Safety approval:                                | CE, UL                                        |
| M.T.B.F:                                        | 100,000 hours (MIL-HDBK-217F) at 25 degrees C |
| Operating temperature:                          | 0°C to + 40°C                                 |