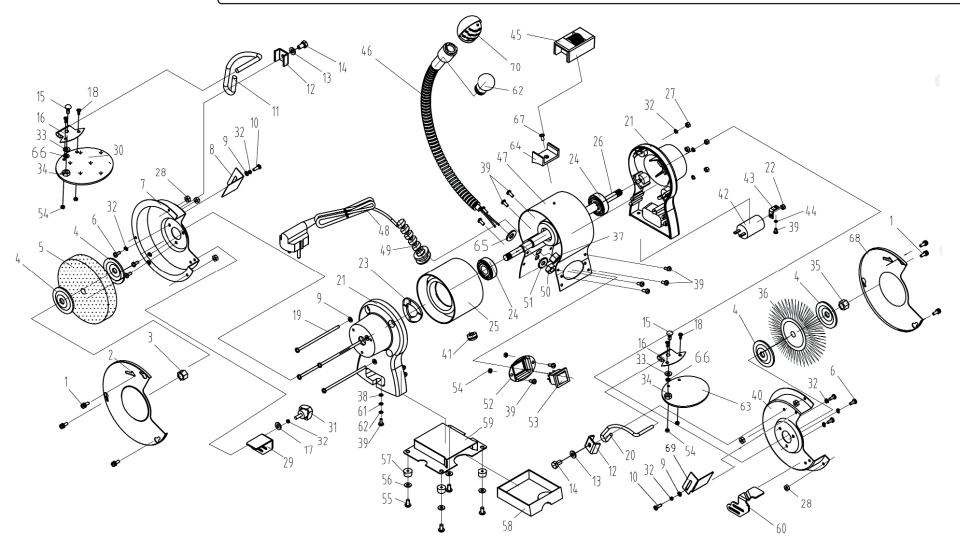

## Parts Information:

## Bench Grinder Ø150mm & Wire Wheel Combination with Work Light 250W/230V **Model No: BG150XWL**

| Item | Part No.   | Description                                             |
|------|------------|---------------------------------------------------------|
| 1    | MSP518.S   | Machine Screw Pan Head Phillips M5x18mm (Single)        |
| 2    | BG150WL.02 | Left Guard Cover                                        |
| 3    | BG150WL.03 | Hex Nut M12 (Left hand Thread)                          |
| 4    | BG150WL.04 | Wheel Flange                                            |
| 5    | BG150/15   | Grinding Stone Ø150 X 20mm 32(13)mm Bore<br>A60P Fine   |
|      | BG150/16   | Grinding Stone Ø150 X 20mm 32(13)mm Bore<br>A36Q Coarse |
| 6    | MSP510.SB  | Machine Screw Pan Head Phillips M5x10mm<br>Black        |
| 7    | BG150WL.07 | Left Guard Inner Cover                                  |
| 8    | BG150WL.08 | Left Spark Deflector                                    |
| 9    | FWM5.SB    | Flat Washer M5 Black (Single)                           |
| 10   | MSP58.SB   | Machine Screw Pan Head Phillips M5x8mm<br>Black         |
| 11   | BG150WL.11 | Left Eyeshield Mount Rod                                |
| 12   | BG150WL.12 | Bracket                                                 |
| 13   | FWM6.SB    | Flat Washer M6 Black (Single)                           |
| 14   | BG200WL.15 | Hex Bolt M6x14                                          |
| 15   | BG200WL.15 | Hex Bolt M6x14                                          |
| 16   | BG150WL.16 | Eyeshield Plate                                         |
| 17   | BG150WL.17 | Big Flat Washer 5mm                                     |
| 18   | DAS151.14  | Screw (M4x10)                                           |
| 19   | MSP5122.S  | Machine Screw Pan Head Phillips M5x122mm (Single)       |
| 20   | BG150WL.20 | Right Eyeshield Mount Rod                               |
| 21   | BG150WL.21 | End Cap                                                 |
| 22   | SN8.S      | Steel Nut M8 Zinc Din934 (Single)                       |
| 23   | BG150WL.23 | Wavy Washer 35mm                                        |
| 24   | B/6202-2RS | Bearing 6202-2RS                                        |
| 25   | BG150WL.25 | Stator                                                  |
| 26   | BG150WL.26 | Rotor                                                   |
| 27   | SN5.SB     | Steel Nut M5 Black (Single)                             |
| 28   | NLN5.S     | Nyloc Nut M5 Zinc Din 985 (Single)                      |
| 29   | BG150WL.29 | Left Work Rest                                          |
| 30   | BG150WL.30 | Eyeshield                                               |
| 31   | BG150WL.31 | Work Rest Lock Knob                                     |
| 32   | SWM5.SB    | Spring Washer M5 Black (Single)                         |
| 33   | FWM6.SB    | Flat Washer M6 Black (Single)                           |
| 34   | SN6.S      | Steel Nut M6 Zinc Din934 (Single)                       |

| Item | Part No.   | Description                                      |
|------|------------|--------------------------------------------------|
| 35   | SN12.S     | Steel Nut M12 Zinc Din934 (Single)               |
| 36   | BG150/WW1  | Wire Wheel Ø150 x 13mm 13mm Bore Narrow          |
| 37   | BG150WL.49 | Strain Relief (c/w Lock Nut M16)                 |
| 38   | BG150WL.38 | Toothed Locking Washer 4mm                       |
| 39   | MSP410.SB  | Machine Screw Pan Head Phillips M4x10mm<br>Black |
| 40   | BG150WL.40 | Right Guard Inner Cover                          |
| 41   | BG150WL.41 | Cord Bushing                                     |
| 42   | BG150WL.42 | Capacitor 4uF 450V                               |
| 43   | BG150WL.43 | Capacitor Stand                                  |
| 44   | FWM4.S     | Flat Washer M4 Single                            |
| 45   | BG150WL.45 | Wheel Dressing Tool                              |
| 46   | BG150WL.46 | Lamp Assembly                                    |
| 47   | BG150WL.47 | Motor Housing                                    |
| 48   | MC3CX0.75  | Mains Cable Blk, 3 Core, 0.75 mm2                |
| 49   | BG150WL.49 | Strain Relief (c/w Lock Nut M16)                 |
| 50   | EU1011     | Nut (M10x1)                                      |
| 51   | BG150WL.51 | Toothed Locking Washer 10mm                      |
| 52   | BG150WL.52 | Switch Plate                                     |
| 53   | BG150WL.53 | Switch                                           |
| 54   | SN4.S      | Steel Nut M4 Zinc Din934 (Single)                |
| 55   | MSP416.SB  | Machine Screw Pan Head Phillips M4x16mm<br>Black |
| 56   | BG150WL.56 | Big Flat Washer 4mm                              |
| 57   | BG150WL.57 | Rubber Foot                                      |
| 58   | BG150WL.58 | Tool Tray                                        |
| 59   | BG150WL.59 | Base Plate Ass'y                                 |
| 60   | BG150WL.60 | Right Movable Work Rest                          |
| 61   | FWM4.SB    | Flat Washer M4 Black (Single)                    |
| 62   | BG150WL.62 | Bulb                                             |
| 63   | BG150WL.63 | Magnified Eyeshield                              |
| 64   | BG150WL.64 | Dressing Tool Base                               |
| 65   | BG150WL.65 | Flat Washer 10mm                                 |
| 66   | SWM6.SB    | Spring Washer M6 Black (Single)                  |
| 67   | MSP58.SB   | Machine Screw Pan Head Phillips M5x8mm<br>Black  |
| 68   | BG150WL.68 | Right Guard Cover                                |
| 69   | BG150WL.69 | Right Spark Deflector                            |
| 70   | BG150WL.70 | Lamp With Protective Guard                       |