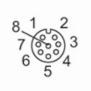

### Connecting cable with socket

ADOGH080MSS0005K08

| Application                                                                            |      |                                                                                                                                   |  |
|----------------------------------------------------------------------------------------|------|-----------------------------------------------------------------------------------------------------------------------------------|--|
| Special feature                                                                        |      | Screened cable                                                                                                                    |  |
| Electrical data                                                                        |      |                                                                                                                                   |  |
| Operating voltage                                                                      | [V]  | < 30 AC / < 36 DC                                                                                                                 |  |
| Protection class                                                                       |      | III                                                                                                                               |  |
| Max. current load total                                                                | [A]  | 2                                                                                                                                 |  |
| Operating conditions                                                                   |      |                                                                                                                                   |  |
| Ambient temperature                                                                    | [°C] | -2590                                                                                                                             |  |
| Protection                                                                             |      | IP 67                                                                                                                             |  |
| Mechanical data                                                                        |      |                                                                                                                                   |  |
| Weight                                                                                 | [g]  | 384                                                                                                                               |  |
| Dimensions                                                                             | [mm] | 15 x 15 x 43                                                                                                                      |  |
| Materials                                                                              |      | TPU                                                                                                                               |  |
| Material nut                                                                           |      | brass, nickel-plated                                                                                                              |  |
| Remarks                                                                                |      |                                                                                                                                   |  |
| Notes                                                                                  |      | For 8-pole sockets the core colours are not standardised.; Please note the wiring of the sensor and the sockets (see data sheet). |  |
| Pack quantity                                                                          |      | 1 pcs.                                                                                                                            |  |
| Electrical connection                                                                  |      |                                                                                                                                   |  |
| Cable: 5 m, PUR, black, shielded; 8 x 0.25 mm <sup>2</sup> (14 x $\emptyset$ 0.15 mm ) |      |                                                                                                                                   |  |
| Electrical connection - socket                                                         |      |                                                                                                                                   |  |
|                                                                                        |      |                                                                                                                                   |  |

#### Connection

|          | colours to DIN EN 60947-5-2 |
|----------|-----------------------------|
|          | Core colours :              |
| BK =     | black                       |
| BN =     | brown                       |
| BU =     | blue                        |
| GY =     | grey                        |
| PK =     | pink                        |
| OG =     | orange                      |
| VT =     | lilac                       |
| WH =     | white                       |
| screen = | screen                      |