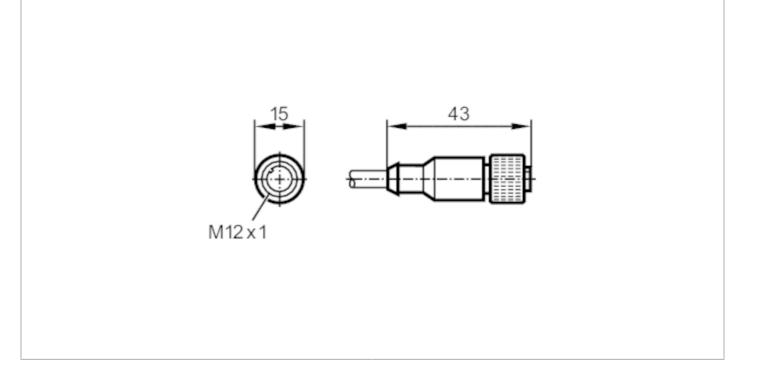

### Connecting cable with socket

ADOGH080MSS0005K08

| Application                                                                            |      |                                                                                                                                   |  |
|----------------------------------------------------------------------------------------|------|-----------------------------------------------------------------------------------------------------------------------------------|--|
| Special feature                                                                        |      | Screened cable                                                                                                                    |  |
| Electrical data                                                                        |      |                                                                                                                                   |  |
| Operating voltage                                                                      | [V]  | < 30 AC / < 36 DC                                                                                                                 |  |
| Protection class                                                                       |      | III                                                                                                                               |  |
| Max. current load total                                                                | [A]  | 2                                                                                                                                 |  |
| Operating conditions                                                                   |      |                                                                                                                                   |  |
| Ambient temperature                                                                    | [°C] | -2590                                                                                                                             |  |
| Protection                                                                             |      | IP 67                                                                                                                             |  |
| Mechanical data                                                                        |      |                                                                                                                                   |  |
| Weight                                                                                 | [g]  | 384                                                                                                                               |  |
| Dimensions                                                                             | [mm] | 15 x 15 x 43                                                                                                                      |  |
| Materials                                                                              |      | TPU                                                                                                                               |  |
| Material nut                                                                           |      | brass, nickel-plated                                                                                                              |  |
| Remarks                                                                                |      |                                                                                                                                   |  |
| Notes                                                                                  |      | For 8-pole sockets the core colours are not standardised.; Please note the wiring of the sensor and the sockets (see data sheet). |  |
| Pack quantity                                                                          |      | 1 pcs.                                                                                                                            |  |
| Electrical connection                                                                  |      |                                                                                                                                   |  |
| Cable: 5 m, PUR, black, shielded; 8 x 0.25 mm <sup>2</sup> (14 x $\emptyset$ 0.15 mm ) |      |                                                                                                                                   |  |
| Electrical connection - socket                                                         |      |                                                                                                                                   |  |
|                                                                                        |      |                                                                                                                                   |  |

Connector: 1 x M12, straight; Moulded body: TPU; Locking: brass, nickel-plated; Tightening torque: 1...1.5 Nm; Shielded connection cable: screen connected