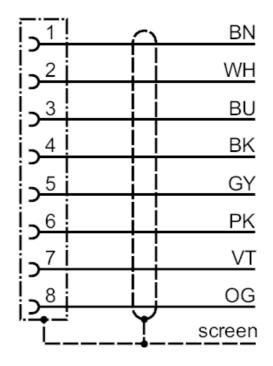

### Connecting cable with socket

ADOGH080MSS0005K08

| Application                                                                            |      |                                                                                                                                   |  |
|----------------------------------------------------------------------------------------|------|-----------------------------------------------------------------------------------------------------------------------------------|--|
| Special feature                                                                        |      | Screened cable                                                                                                                    |  |
| Electrical data                                                                        |      |                                                                                                                                   |  |
| Operating voltage                                                                      | [V]  | < 30 AC / < 36 DC                                                                                                                 |  |
| Protection class                                                                       |      | III                                                                                                                               |  |
| Max. current load total                                                                | [A]  | 2                                                                                                                                 |  |
| Operating conditions                                                                   |      |                                                                                                                                   |  |
| Ambient temperature                                                                    | [°C] | -2590                                                                                                                             |  |
| Protection                                                                             |      | IP 67                                                                                                                             |  |
| Mechanical data                                                                        |      |                                                                                                                                   |  |
| Weight                                                                                 | [g]  | 384                                                                                                                               |  |
| Dimensions                                                                             | [mm] | 15 x 15 x 43                                                                                                                      |  |
| Materials                                                                              |      | TPU                                                                                                                               |  |
| Material nut                                                                           |      | brass, nickel-plated                                                                                                              |  |
| Remarks                                                                                |      |                                                                                                                                   |  |
| Notes                                                                                  |      | For 8-pole sockets the core colours are not standardised.; Please note the wiring of the sensor and the sockets (see data sheet). |  |
| Pack quantity                                                                          |      | 1 pcs.                                                                                                                            |  |
| Electrical connection                                                                  |      |                                                                                                                                   |  |
| Cable: 5 m, PUR, black, shielded; 8 x 0.25 mm <sup>2</sup> (14 x $\emptyset$ 0.15 mm ) |      |                                                                                                                                   |  |
| Electrical connection - socket                                                         |      |                                                                                                                                   |  |
|                                                                                        |      |                                                                                                                                   |  |

#### Connection

|          | colours to DIN EN 60947-5-2 |
|----------|-----------------------------|
|          | Core colours :              |
| BK =     | black                       |
| BN =     | brown                       |
| BU =     | blue                        |
| GY =     | grey                        |
| PK =     | pink                        |
| OG =     | orange                      |
| VT =     | lilac                       |
| WH =     | white                       |
| screen = | screen                      |