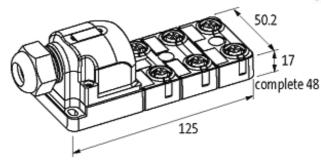

## stay connected

Product may differ from Image

| 24 V DC                                                           |
|-------------------------------------------------------------------|
| 2                                                                 |
| max. 4 A                                                          |
| Spring clamp plug-in terminals: max. 1.5 mm <sup>2</sup> (AWG 16) |
| max. 2 × 8 A                                                      |
| Plastic, flame retardant                                          |
| IP67 inserted and tightened (EN 60529)                            |
| Screw thread M12 × 1 mm                                           |
|                                                                   |
| -20+80 °C                                                         |
| 125×50.2×17 mm                                                    |
|                                                                   |
| (+)                                                               |
| (NC)/(S2)                                                         |
| (-)                                                               |
| (NO)/(S1)                                                         |
| (Earth)                                                           |
| LED (green): Power / LED (yellow): (S1/S2)                        |
|                                                                   |
| DE                                                                |
| 85369010                                                          |
|                                                                   |
|                                                                   |