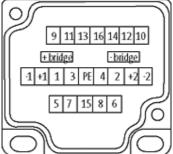

## stay connected

Product may differ from Image

| 24 V DC                                                           |
|-------------------------------------------------------------------|
| 2                                                                 |
| max. 4 A                                                          |
| Spring clamp plug-in terminals: max. 1.5 mm <sup>2</sup> (AWG 16) |
| max. 2 × 8 A                                                      |
| Plastic, flame retardant                                          |
| IP67 inserted and tightened (EN 60529)                            |
| Screw thread M12 × 1 mm                                           |
|                                                                   |
| -20+80 °C                                                         |
| 125×50.2×17 mm                                                    |
|                                                                   |
| (+)                                                               |
| (NC)/(S2)                                                         |
| (-)                                                               |
| (NO)/(S1)                                                         |
| (Earth)                                                           |
| LED (green): Power / LED (yellow): (S1/S2)                        |
|                                                                   |
| DE                                                                |
| 85369010                                                          |
|                                                                   |
|                                                                   |