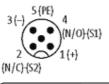

## stay connected

Product may differ from Image

| 24 V DC                                                           |
|-------------------------------------------------------------------|
| 2                                                                 |
| max. 4 A                                                          |
| Spring clamp plug-in terminals: max. 1.5 mm <sup>2</sup> (AWG 16) |
| max. 2 × 8 A                                                      |
| Plastic, flame retardant                                          |
| IP67 inserted and tightened (EN 60529)                            |
| Screw thread M12 × 1 mm                                           |
|                                                                   |
| -20+80 °C                                                         |
| 125×50.2×17 mm                                                    |
|                                                                   |
| (+)                                                               |
| (NC)/(S2)                                                         |
| (-)                                                               |
| (NO)/(S1)                                                         |
| (Earth)                                                           |
| LED (green): Power / LED (yellow): (S1/S2)                        |
|                                                                   |
| DE                                                                |
| 85369010                                                          |
|                                                                   |
|                                                                   |