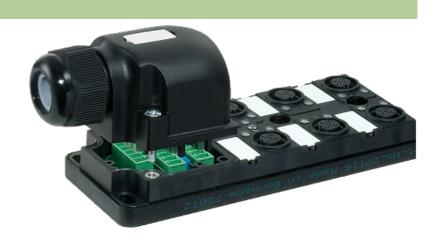

## MVP12, 6XM12, 5POLE, PLUG. CAP SPT

Plug. cap, field-wireable via spring terminals

6-way, 5-pole Spring clamp plug-in terminals Potential separation as option

Plastic housings with good resistance against chemicals and oils. The resistance to aggressive media should be individually tested for your application. Further details on request.

Link to Product

Illustration

M12 Females 5-pole

for 2 signals per port

The information in this brochure has been compiled with the utmost care.

Liability for the correctness completeness and topicality of the information is restricted to gross negligence. Version: 05/15

## stay connected

Product may differ from Image

| 24 V DC                                                           |
|-------------------------------------------------------------------|
| 2                                                                 |
| max. 4 A                                                          |
| Spring clamp plug-in terminals: max. 1.5 mm <sup>2</sup> (AWG 16) |
| max. 2 × 8 A                                                      |
| Plastic, flame retardant                                          |
| IP67 inserted and tightened (EN 60529)                            |
| Screw thread M12 × 1 mm                                           |
|                                                                   |
| -20+80 °C                                                         |
| 125×50.2×17 mm                                                    |
|                                                                   |
| (+)                                                               |
| (NC)/(S2)                                                         |
| (-)                                                               |
| (NO)/(S1)                                                         |
| (Earth)                                                           |
| LED (green): Power / LED (yellow): (S1/S2)                        |
|                                                                   |
| DE                                                                |
| 85369010                                                          |
|                                                                   |
|                                                                   |