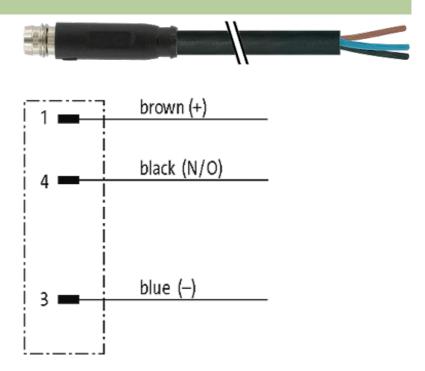

## M8 male 0° snap-in with cable

PUR 3x0.25 bk UL/CSA+drag chain 1.5m

M8 Male straight 3-pole Snap In

Plastic housings with good resistance against chemicals and oils. The resistance to aggressive media should be individually tested for your application. Further details on request.

#### Illustration

stay connected

# Male

Product may differ from Image