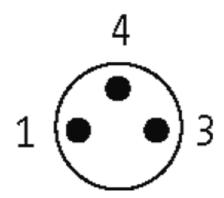

## M8 male 0° snap-in with cable

PUR 3x0.25 bk UL/CSA+drag chain 1.5m

M8 Male straight 3-pole Snap In

Plastic housings with good resistance against chemicals and oils. The resistance to aggressive media should be individually tested for your application. Further details on request.

#### Illustration

stay connected

# Male

Product may differ from Image